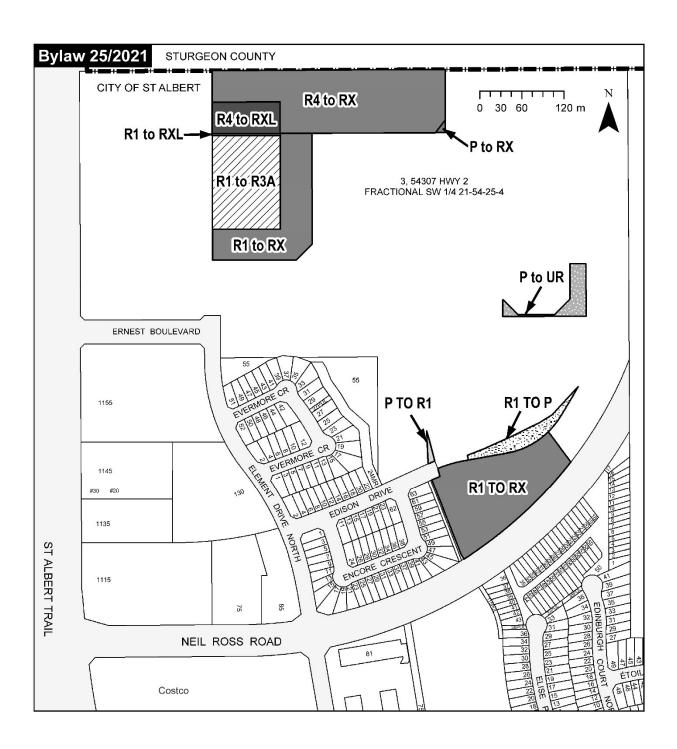

## CITY OF ST. ALBERT

## BYLAW 25/2021

Being Amendment 195 to Land Use Bylaw 9/2005 (Erin Ridge North - Density Redistribution)

NOW THEREFORE the Council of the City of St. Albert, duly assembled, hereby ENACTS AS FOLLOWS:

- 1. Schedule "A", being the Land Use District Map to Land Use Bylaw 9/2005, is amended by this Bylaw.
- 2. The lands described and shown on the map below shall be redistricted as indicated.

| From District                 | To District                      |
|-------------------------------|----------------------------------|
| Low Density Residential (R1)  | Residential (RX)                 |
| Low Density Residential (R1)  | Residential Lane (RXL)           |
| Low Density Residential (R1)  | Medium Density Residential (R3A) |
| Low Density Residential (R1)  | Public Park (P)                  |
| High Density Residential (R4) | Residential (RX)                 |
| High Density Residential (R4) | Residential Lane (RXL)           |
| Public Park (P)               | Low Density Residential (R1)     |
| Public Park (P)               | Residential (RX)                 |
| Public Park (P)               | Urban Reserve (UR)               |

The legal description is part of SW 1/4, 21-54-25 W4M and the municipal address is 3-54307 Hwy 2.