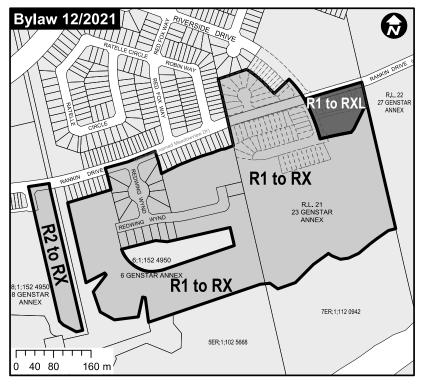

# Being Amendment 185 to Land Use Bylaw 9/2005

The Council of the City of St. Albert, duly assembled, hereby ENACTS AS FOLLOWS:

- 1. Schedule "A", being the Land Use District Map to Land Use Bylaw 9/2005 is hereby amended by this Bylaw.
- 2. The lands described and shown on the map below shall be redistricted as indicated.

| From District                | To District            |
|------------------------------|------------------------|
| Low Density Residential (R1) | Residential (RX)       |
| Low Density Residential (R1) | Residential Lane (RXL) |
| Low Density Residential (R2) | Residential (RX)       |

| Legal Land Description                      | <u>Municipal Address</u> |
|---------------------------------------------|--------------------------|
| Part of Plan 152 4950, Block 1, Lot 8       | 8 Genstar Annex          |
| Part of Plan 152 4950, Block 1, Lot 6       | 6 Genstar Annex          |
| Part of River Lot 21 (Plan STALBER, Lot 21) | 23 Genstar Annex         |
| RL; Sec 22; Ranges 53 & 54; Twp 25; W4M     |                          |
| Plan 192 1800, Block 9, Lot 40PUL           | 40PUL Genstar Annex      |
| Plan 192 0746, Block 8, Lot 5               | 1 Redwing Wynd           |
| Plan 192 0746, Block 8, Lot 4               | 3 Redwing Wynd           |
| Plan 192 0746, Block 8, Lot 3               | 5 Redwing Wynd           |
| Plan 192 0746, Block 8, Lot 2               | 7 Redwing Wynd           |
| Plan 192 0746, Block 8, Lot 1               | 9 Redwing Wynd           |
| Plan 192 0746, Block 9, Lot 16              | 2 Redwing Wynd           |
| Plan 192 0746, Block 9, Lot 17              | 4 Redwing Wynd           |
| Plan 192 0746, Block 9, Lot 18              | 6 Redwing Wynd           |
| Plan 192 0746, Block 9, Lot 19              | 8 Redwing Wynd           |
| Plan 192 0746, Block 9, Lot 20              | 10 Redwing Wynd          |
| Plan 192 0746, Block 9, Lot 52              | 38 Redwing Wynd          |
| Plan 192 0746, Block 9, Lot 52              | 40 Redwing Wynd          |
| Plan 192 0746, Block 9, Lot 54              | 24 Redwing Wynd          |
| Plan 192 0746, Block 9, Lot 55              | 44 Redwing Wynd          |
| Plan 192 0746, Block 9, Lot 56              | 46 Redwing Wynd          |
| Plan 192 0746, Block 9, Lot 57              | 48 Redwing Wynd          |
| Plan 192 0746, Block 9, Lot 58              | 50 Redwing Wynd          |

### LAND USE BYLAW AMENDMENT

Riverside 31 Redistricting
From R1 to RX
From R2 to RX
From R1 to RXL

3. The Chief Administrative Officer is authorized to issue a consolidated version of Bylaw 9/2005 that incorporates the amendments made by this amending bylaw and otherwise conforms with the requirements of section 69 of the *Municipal Government Act*.