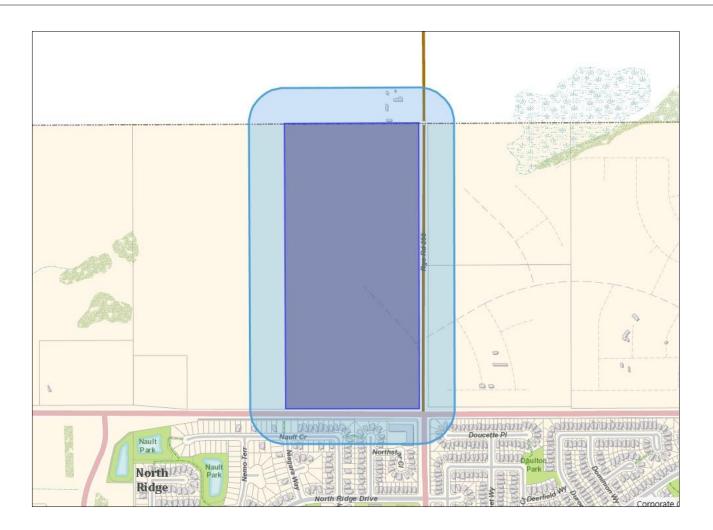

# North Ridge Phase II - 1<sup>st</sup> Redistricting

Bylaw 35/2020

November 30, 2020

**Presented by:** 

Barb Dupuis Planner Planning & Development





Wstalbert.ca

## **Location Map**



Neighbourhood: North Ridge Phase II

Area: 4.68 ha± (11.56 ac±)





## **Redistricting Map**



to R3A (Medium Density Residential)

to RX (Residential District)

to RXL (Residential Lane District)

**From:** Urban Reserve (UR)

#### To:

Residential (RX) Residential Lane (RXL) Medium Density Residential (R3A) Public Park (P)

#### **Some Permitted Uses:**

Townhousing Single-detached homes Stormwater facility





## North Ridge Area Structure Plan







## **Public Notification**







## Recommendation

- That the Public Hearing on Bylaw 35/2020 be closed.
- That Bylaw 35/2020 be read a second time.
- That Bylaw 35/2020 be read a third and final time.