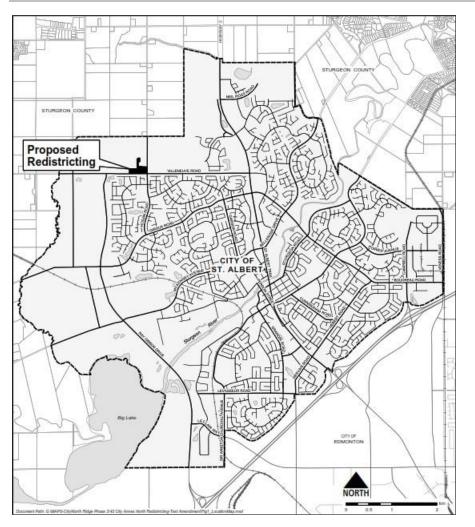

## **Location Map**

Neighbourhood: North Ridge Phase II

Area: 4.68 ha± (11.56 ac±)