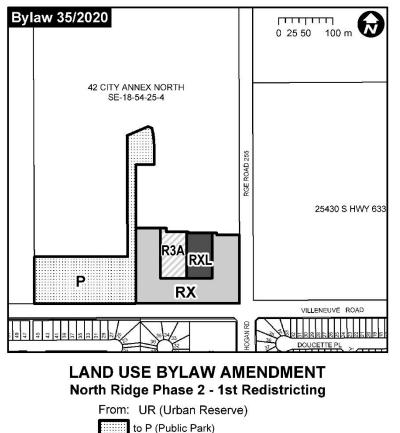

## **Redistricting Map**

to R3A (Medium Density Residential)

to RX (Residential District)

to RXL (Residential Lane District)

**From:** Urban Reserve (UR)

#### To:

Residential (RX) Residential Lane (RXL) Medium Density Residential (R3A) Public Park (P)

#### **Some Permitted Uses:**

Townhousing Single-detached homes Stormwater facility