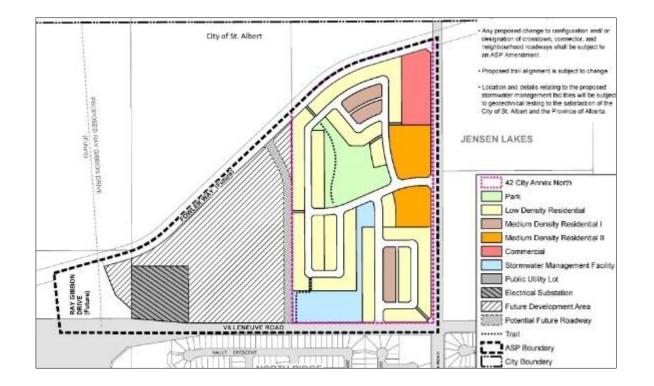

# North Ridge Phase II - 1<sup>st</sup> Redistricting

Bylaw 35/2020

November 30, 2020

**Presented by:** 

Barb Dupuis Planner Planning & Development





Wstalbert.ca

## **Location Map**



Neighbourhood: North Ridge Phase II

Area: 4.68 ha± (11.56 ac±)





## **Redistricting Map**



to R3A (Medium Density Residential)

to RX (Residential District)

to RXL (Residential Lane District)

**From:** Urban Reserve (UR)

#### To:

Residential (RX) Residential Lane (RXL) Medium Density Residential (R3A) Public Park (P)

#### **Some Permitted Uses:**

Townhousing Single-detached homes Stormwater facility





## North Ridge Area Structure Plan







## **Public Notification**







## Recommendation

- That the Public Hearing on Bylaw 35/2020 be closed.
- That Bylaw 35/2020 be read a second time.
- That Bylaw 35/2020 be read a third and final time.