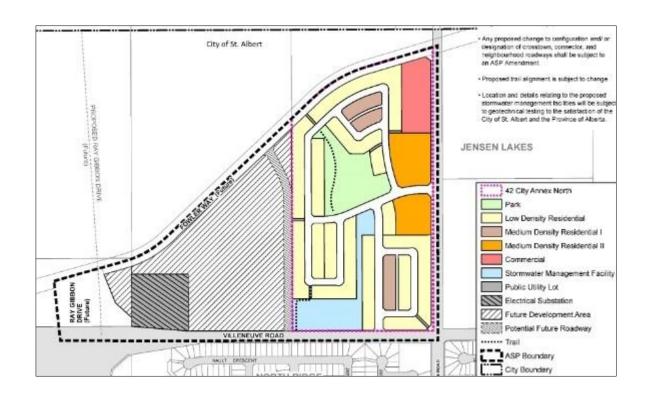

North Ridge Phase II - 1<sup>st</sup> Redistricting

Bylaw 35/2020

**November 2, 2020** 

**Presented by:** 

**Barb Dupuis** 

**Planner** 

Planning & Development







# **Location Map**



Neighbourhood: North Ridge Phase II

Area:

4.68 ha± (11.56 ac±)





## **Redistricting Map**



#### LAND USE BYLAW AMENDMENT

North Ridge Phase 2 - 1st Redistricting

From: UR (Urban Reserve)

to P (Public Park)

to R3A (Medium Density Residential)

to RX (Residential District)

to RXL (Residential Lane District)

#### From:

Urban Reserve (UR)

#### To:

Residential (RX)
Residential Lane (RXL)
Medium Density Residential (R3A)
Public Park (P)

### **Some Permitted Uses:**

Townhousing
Single-detached homes
Stormwater facility





### North Ridge Area Structure Plan







### **Public Notification**







### Recommendation

- That Bylaw 35/2020 be read a first time.
- That the Public Hearing on Bylaw 35/2020 be scheduled for November 30, 2020.





# Questions





# **Municipal Development Plan**