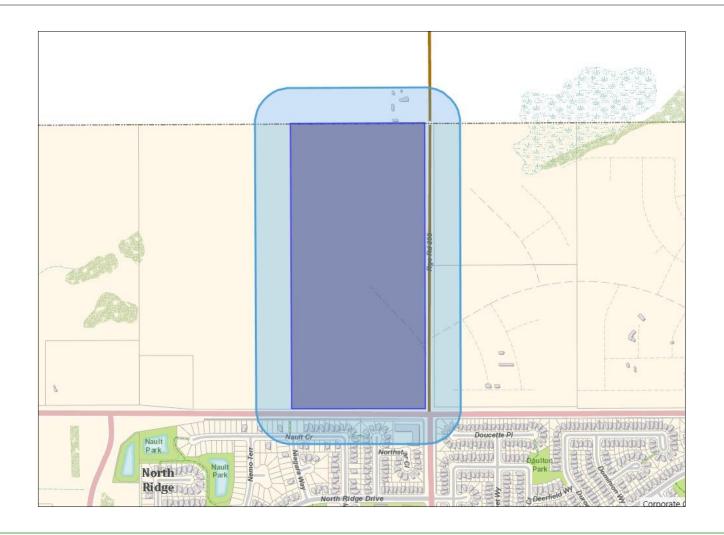

# **Location Map**

Neighbourhood: North Ridge Phase II

Area:

4.68 ha± (11.56 ac±)