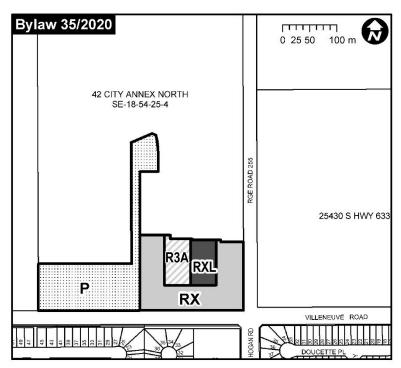

## **Redistricting Map**

#### LAND USE BYLAW AMENDMENT

North Ridge Phase 2 - 1st Redistricting

From: UR (Urban Reserve)

to P (Public Park)

to R3A (Medium Density Residential)

to RX (Residential District)

to RXL (Residential Lane District)

#### From:

Urban Reserve (UR)

#### To:

Residential (RX)
Residential Lane (RXL)
Medium Density Residential (R3A)
Public Park (P)

### **Some Permitted Uses:**

Townhousing
Single-detached homes
Stormwater facility