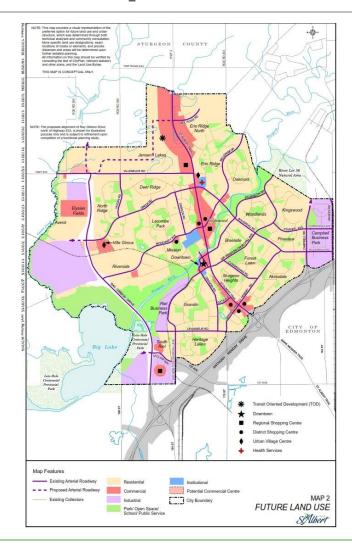

# **Municipal Development Plan**

# **Location Map**

Neighbourhood: North Ridge Phase II

Area:

4.68 ha± (11.56 ac±)