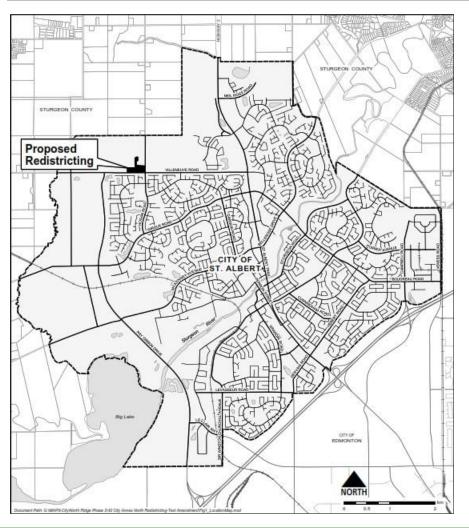

# **Location Map**

Neighbourhood: North Ridge Phase II

Area:

4.68 ha± (11.56 ac±)