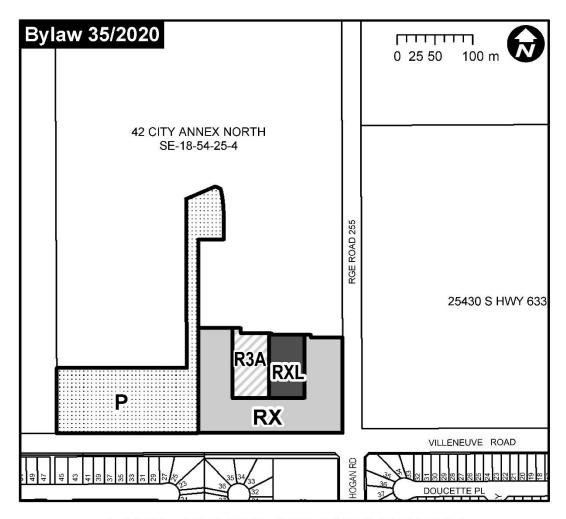

| From District Urban Reserve (UR) Urban Reserve (UR) Urban Reserve (UR) Urban Reserve (UR) | To District Residential (RX) Residential Lane (RXL) Medium Density Residential (R3A) Public Park (P) |
|-------------------------------------------------------------------------------------------|------------------------------------------------------------------------------------------------------|
| Municipal Address<br>42 City Annex North                                                  | Legal Location SE ¼, Section 18, Township 54, Range 25, West of the 4 <sup>th</sup> Meridian         |

# LAND USE BYLAW AMENDMENT North Ridge Phase 2 - 1st Redistricting

| From: | UR (Urban Reserve)                  |
|-------|-------------------------------------|
|       | to P (Public Park)                  |
|       | to R3A (Medium Density Residential) |
|       | to RX (Residential District)        |
|       | to RXL (Residential Lane District)  |