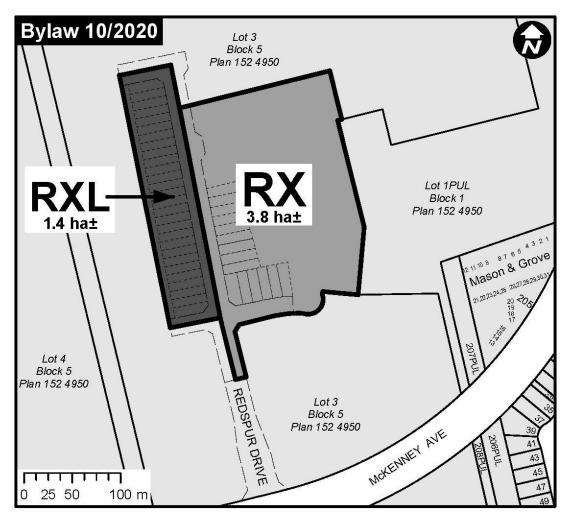

## **Redistricting Map**

#### From:

Urban Reserve (UR)

#### To:

Residential (RX)
Residential Lane (RXL)

## Neighbourhood:

Riverside

Area:

5.2 ha± (12.8 ac±)