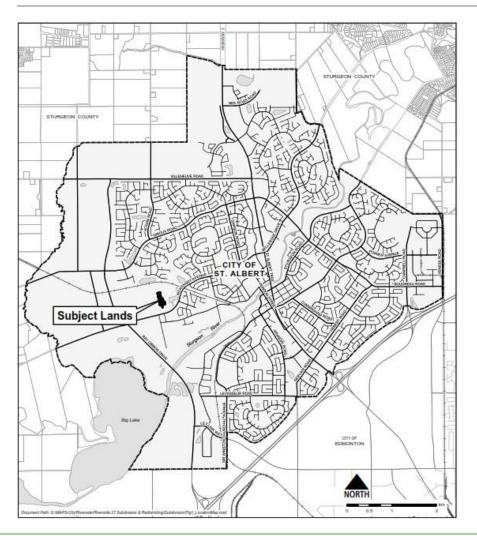

Bylaw 10/2020 Riverside Stage 27

Redistricting from UR to RX and RXL

June 1, 2020

**Presented by:** 

**Barb Dupuis** 

**Planner** 

Planning & Development





# **Location Map**



## Neighbourhood:

Riverside

Area:

5.2 ha± (12.8 ac±)





## **Redistricting Map**



#### From:

Urban Reserve (UR)

#### To:

Residential (RX)
Residential Lane (RXL)

# Some Permitted Uses:

Duplexes
Semi-detached homes
Single-detached homes





## Riverside Area Structure Plan







### Recommendation

- That the Public Hearing on Bylaw 10/2020 be closed.
- That Bylaw 10/2020 be read a second time.
- That Bylaw 10/2020 be read a third and final time.