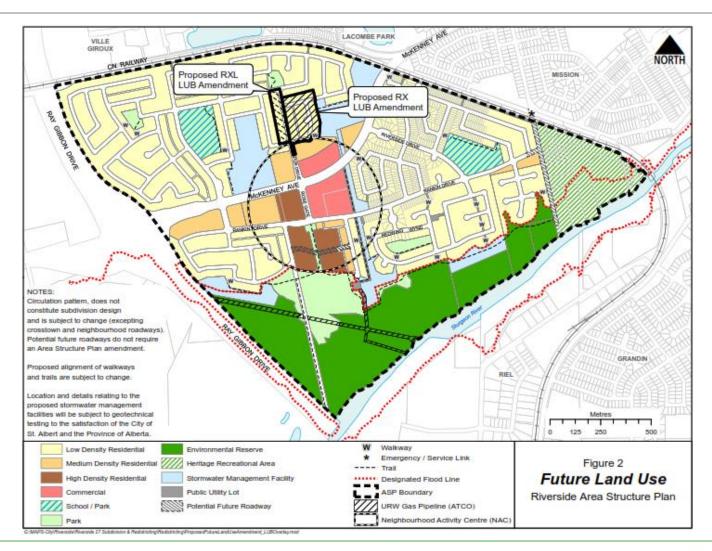

Bylaw 10/2020 Riverside Stage 27

Redistricting from UR to RX and RXL

June 1, 2020

**Presented by:** 

**Barb Dupuis** 

**Planner** 

Planning & Development





# **Location Map**



## Neighbourhood:

Riverside

Area:

5.2 ha± (12.8 ac±)





## **Redistricting Map**



#### From:

Urban Reserve (UR)

#### To:

Residential (RX)
Residential Lane (RXL)

# Some Permitted Uses:

Duplexes
Semi-detached homes
Single-detached homes





## Riverside Area Structure Plan







### Recommendation

- That the Public Hearing on Bylaw 10/2020 be closed.
- That Bylaw 10/2020 be read a second time.
- That Bylaw 10/2020 be read a third and final time.