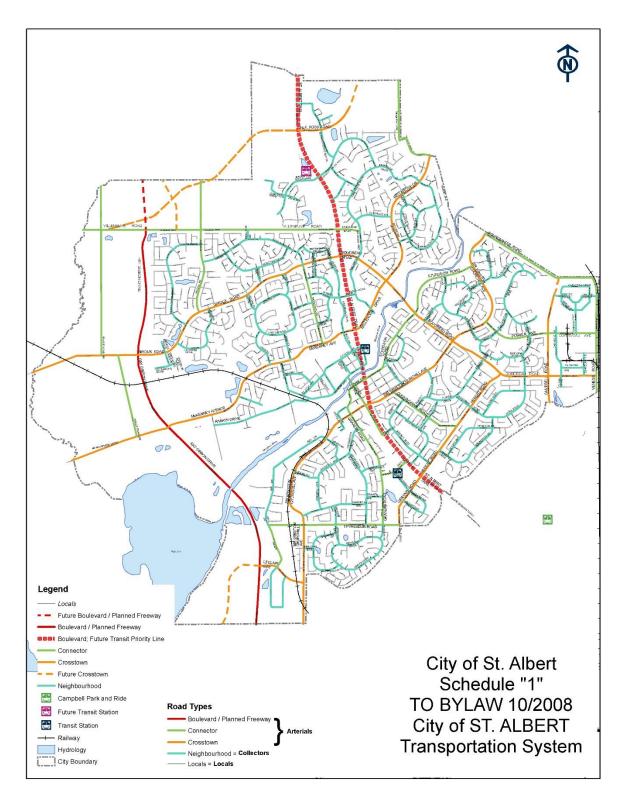

this day of 2020.             |                           |
| SIGNED AND PASSED this day of                   | 20                        |
|                                                 |                           |
|                                                 |                           |
|                                                 | MAYOR                     |
|                                                 |                           |
|                                                 | CHIEF LEGISLATIVE OFFICER |
|                                                 |                           |
|                                                 | ALBERTA MINISTER OF       |
|                                                 | TRANSPORTATION            |



Schedule "1"





# Schedule "2"



| North-South Planned Freeway | Limits                               |
|-----------------------------|--------------------------------------|
|                             |                                      |
| Ray Gibbon Drive            | North City Limit to South City Limit |
|                             |                                      |

| North-South Existing Boulevards<br>(Transportation Association of Canada<br>Classification = Arterial) | Limits                               |
|--------------------------------------------------------------------------------------------------------|--------------------------------------|
|                                                                                                        |