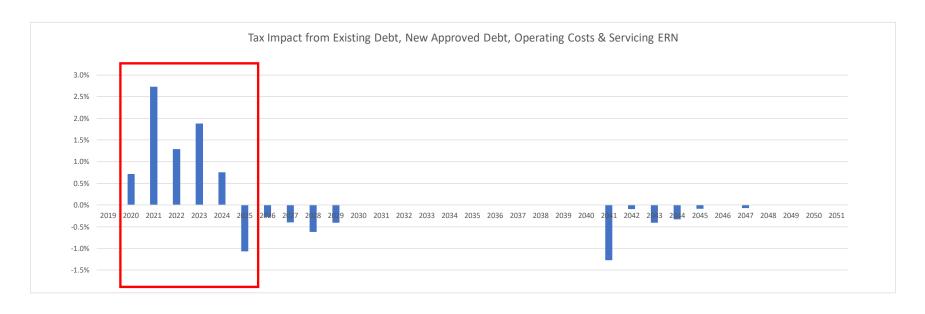

|                              | <u>2020</u> |            | <u>2021</u> |            | <u>2022</u> |            | <u>2023</u> |            | <u>2024</u> |            | 2025          |            |
|------------------------------|-------------|------------|-------------|------------|-------------|------------|-------------|------------|-------------|------------|---------------|------------|
|                              | Tax         |            | Tax         |            | Tax         |            | Tax         |            | Tax         |            | Tax           |            |
|                              | Requisition |            | Requisition |            | Requisition |            | Requisition |            | Requisition |            | Requisition   |            |
|                              | Impacts     | % of total | Impacts       | % of total |
| RGD Original                 | (\$450,600) | -59.5%     | \$0         | 0.0%       | \$0         | 0.0%       | \$0         | 0.0%       | \$0         | 0.0%       | \$0           | 0.0%       |
| Servus Place                 | \$0         | 0.0%       | \$0         | 0.0%       | \$0         | 0.0%       | \$0         | 0.0%       | \$0         | 0.0%       | (\$1,640,452) | 115.1%     |
| FH#4                         | \$0         | 0.0%       | \$162,332   | 5.5%       | \$99,997    | 6.7%       | \$146,488   | 6.4%       | \$802,829   | 83.0%      | \$160,319     | -11.3%     |
| RGD Twinning                 | \$0         | 0.0%       | \$513,878   | 17.3%      | \$120,126   | 8.1%       | \$827,504   | 36.4%      | \$0         | 0.0%       | \$55,193      | -3.9%      |
| ERN - Servicing              | \$0         | 0.0%       | \$2,188,235 | 73.7%      | \$0         | 0.0%       | \$0         | 0.0%       | \$0         | 0.0%       | \$0           | 0.0%       |
| Operating Costs FH#4         | \$1,207,459 | 159.5%     | \$104,000   | 3.5%       | \$1,268,529 | 85.2%      | \$1,301,651 | 57.2%      | \$164,000   | 17.0%      | \$0           | 0.0%       |
| Total tax requisition impact | \$756,859   | 100.0%     | \$2,968,445 | 100.0%     | \$1,488,651 | 100.0%     | \$2,275,643 | 100.0%     | \$966,829   | 100.0%     | (\$1,424,940) | 100.0%     |
| Total estimated tax impact   | 0.7%        |            | 2.7%        | ı          | 1.3%        |            | 1.9%        |            | 0.8%        | I          | -1.1%         |            |