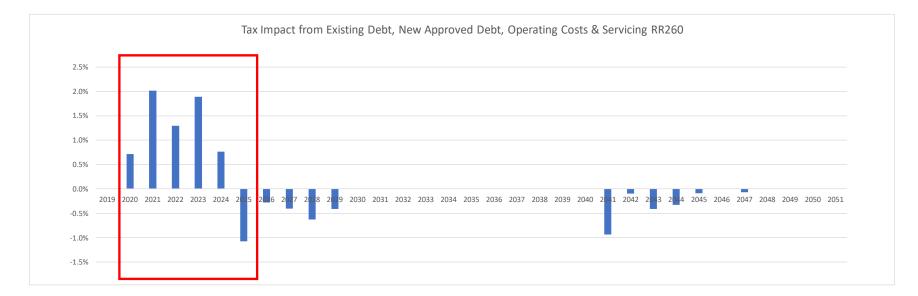

|                              | 2020        |            | 2021        |            | 2022        |            | 2023        |            | 2024        |            | 2025          |            |
|------------------------------|-------------|------------|-------------|------------|-------------|------------|-------------|------------|-------------|------------|---------------|------------|
|                              | Тах         |            | Тах         |            | Тах         |            | Тах         |            | Тах         |            | Тах           |            |
|                              | Requisition |            | Requisition |            | Requisition |            | Requisition |            | Requisition |            | Requisition   |            |
|                              | Impacts     | % of total | Impacts       | % of total |
| RGD Original                 | (\$450,600) | -59.5%     | \$0         | 0.0%       | \$0         | 0.0%       | \$0         | 0.0%       | \$0         | 0.0%       | \$0           | 0.0%       |
| Servus Place                 | \$0         | 0.0%       | \$0         | 0.0%       | \$0         | 0.0%       | \$0         | 0.0%       | \$0         | 0.0%       | (\$1,640,452) | 115.1%     |
| FH#4                         | \$0         | 0.0%       | \$162,332   | 7.4%       | \$99,997    | 6.7%       | \$146,488   | 6.4%       | \$802,829   | 83.0%      | \$160,319     | -11.3%     |
| RGD Twinning                 | \$0         | 0.0%       | \$513,878   | 23.4%      | \$120,126   | 8.1%       | \$827,504   | 36.4%      | \$0         | 0.0%       | \$55,193      | -3.9%      |
| RR260 - Servicing            | \$0         | 0.0%       | \$1,415,535 | 64.5%      | \$0         | 0.0%       | \$0         | 0.0%       | \$0         | 0.0%       | \$0           | 0.0%       |
| Operating Costs FH#4         | \$1,207,459 | 159.5%     | \$104,000   | 4.7%       | \$1,268,529 | 85.2%      | \$1,301,651 | 57.2%      | \$164,000   | 17.0%      | \$0           | 0.0%       |
| Total tax requisition impact | \$756,859   | 100.0%     | \$2,195,745 | 100.0%     | \$1,488,651 | 100.0%     | \$2,275,643 | 100.0%     | \$966,829   | 100.0%     | (\$1,424,940) | 100.0%     |
| Total estimated tax impact   | 0.7%        |            | 2.0%        |            | 1.3%        |            | 1.9%        |            | 0.8%        |            | -1.1%         |            |