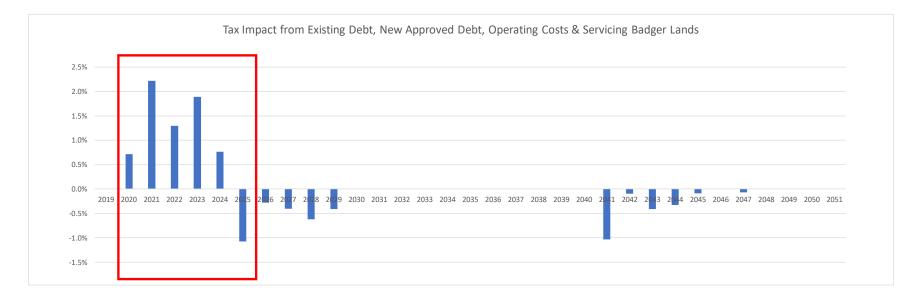

|                              | 2020        |            | 2021        |            | 2022        |            | 2023        |            | 2024        |            | 2025          |            |
|------------------------------|-------------|------------|-------------|------------|-------------|------------|-------------|------------|-------------|------------|---------------|------------|
|                              | Тах         |            | Тах         |            | Тах         |            | Тах         |            | Тах         |            | Tax           |            |
|                              | Requisition |            | Requisition |            | Requisition |            | Requisition |            | Requisition |            | Requisition   |            |
|                              | Impacts     | % of total | Impacts       | % of total |
| RGD Original                 | (\$450,600) | -59.5%     | \$0         | 0.0%       | \$0         | 0.0%       | \$0         | 0.0%       | \$0         | 0.0%       | \$0           | 0.0%       |
| Servus Place                 | \$0         | 0.0%       | \$0         | 0.0%       | \$0         | 0.0%       | \$0         | 0.0%       | \$0         | 0.0%       | (\$1,640,452) | 115.1%     |
| FH#4                         | \$0         | 0.0%       | \$162,332   | 6.7%       | \$99,997    | 6.7%       | \$146,488   | 6.4%       | \$802,829   | 83.0%      | \$160,319     | -11.3%     |
| RGD Twinning                 | \$0         | 0.0%       | \$513,878   | 21.3%      | \$120,126   | 8.1%       | \$827,504   | 36.4%      | \$0         | 0.0%       | \$55,193      | -3.9%      |
| Badger lands - Servicing     | \$0         | 0.0%       | \$1,636,306 | 67.7%      | \$0         | 0.0%       | \$0         | 0.0%       | \$0         | 0.0%       | \$0           | 0.0%       |
| Operating Costs FH#4         | \$1,207,459 | 159.5%     | \$104,000   | 4.3%       | \$1,268,529 | 85.2%      | \$1,301,651 | 57.2%      | \$164,000   | 17.0%      | \$0           | 0.0%       |
| Total tax requisition impact | \$756,859   | 100.0%     | \$2,416,517 | 100.0%     | \$1,488,651 | 100.0%     | \$2,275,643 | 100.0%     | \$966,829   | 100.0%     | (\$1,424,940) | 100.0%     |
| Total estimated tax impact   | 0.7%        |            | 2.2%        |            | 1.3%        |            | 1.9%        |            | 0.8%        |            | -1.1%         |            |