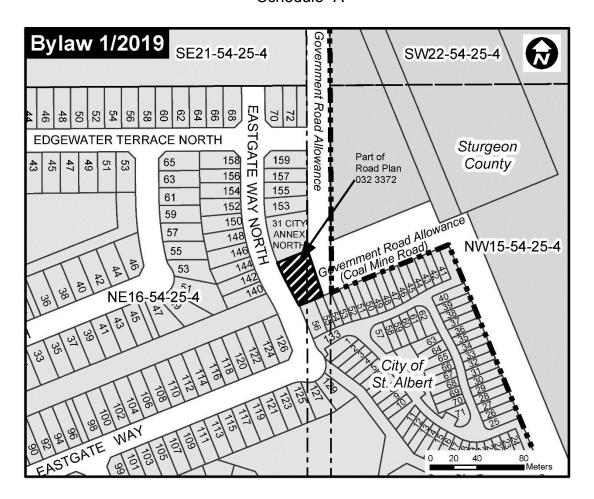

NOW THEREFORE, the Council of the City of St. Albert, duly assembled, hereby ENACTS AS FOLLOWS:

| 1.   | All that portion of Road Plan 032 3372 and adjoining Government Road Allowance, as shown on Schedule "A", attached hereto, and legally described as follows:                                                                                                                                                                                                                                                                |
|------|-----------------------------------------------------------------------------------------------------------------------------------------------------------------------------------------------------------------------------------------------------------------------------------------------------------------------------------------------------------------------------------------------------------------------------|
|      | Shown within Area 'A', Plan 192, Excepting thereout all mines and minerals                                                                                                                                                                                                                                                                                                                                                  |
|      | is closed.                                                                                                                                                                                                                                                                                                                                                                                                                  |
| 2.   | When the registrar of titles as defined by the <i>Land Titles Act</i> , R.S.A. 2000, c. L-4 issues a certificate or certificates of title with respect to the former portion of road closed by this bylaw, the title or titles so issued shall except thereout all mines and minerals and the City of St. Albert will continue to own the mines and minerals if it owned them prior to the creation of the title or titles. |
| READ | a First time this 3rd day of December 2018.                                                                                                                                                                                                                                                                                                                                                                                 |
| READ | a Second time this day of 20                                                                                                                                                                                                                                                                                                                                                                                                |
| READ | a Third time this day of 20                                                                                                                                                                                                                                                                                                                                                                                                 |
| SIGN | ED AND PASSED this day of 20                                                                                                                                                                                                                                                                                                                                                                                                |

## Schedule "A"