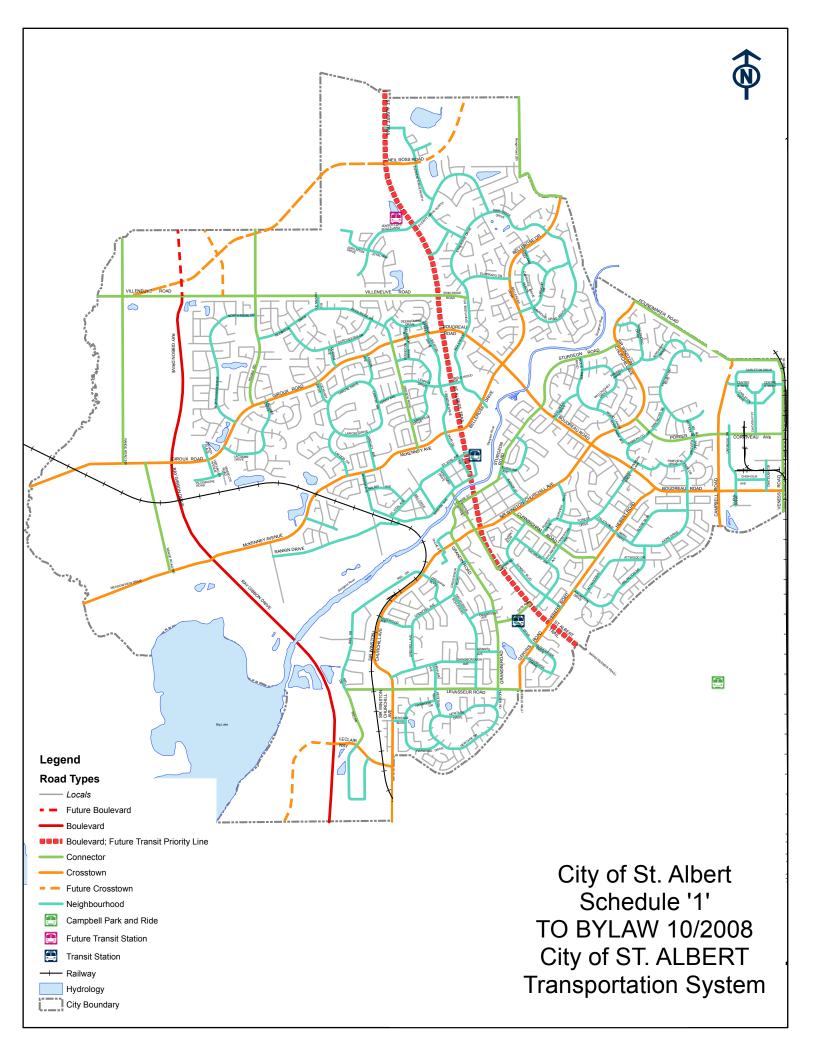

# Schedule 2

| North-South Existing Boulevards<br>(Transportation Association of Canada<br>Classification = Arterial) | Limits                               |
|--------------------------------------------------------------------------------------------------------|--------------------------------------|
|                                                                                                        |                                      |
| Ray Gibbon Drive                                                                                       | Villeneuve Road to South City Limit  |
| St Albert Trail                                                                                        | North City Limit to South City Limit |
|                                                                                                        |                                      |

| North-South Future Boulevards<br>(Transportation Association of Canada<br>Classification = Arterial) | Limits                              |
|------------------------------------------------------------------------------------------------------|-------------------------------------|
|                                                                                                      |                                     |
| Ray Gibbon Drive                                                                                     | Villeneuve Road to North City Limit |
|                                                                                                      |                                     |

| North-South Existing Crosstowns<br>(Transportation Association of Canada<br>Classification = Arterial) | Limits                                  |
|--------------------------------------------------------------------------------------------------------|-----------------------------------------|
|                                                                                                        |                                         |
| Bellerose Drive                                                                                        | Northeast City Limit to St Albert Trail |
| Campbell Road                                                                                          | Centre Street to South City Limit       |
| Gervais Road                                                                                           | Levasseur Road to St Albert Trail       |

| North-South Future Crosstowns<br>(Transportation Association of Canada<br>Classification = Arterial) | Limits                           |
|------------------------------------------------------------------------------------------------------|----------------------------------|
|                                                                                                      |                                  |
| Campbell Road                                                                                        | Poundmaker Road to Centre Street |

| East-West Existing Crosstowns (Transportation Association of Canada Classification = Arterial) | Limits                                    |
|------------------------------------------------------------------------------------------------|-------------------------------------------|
| Boudreau Road                                                                                  | St Albert Trail to Veness Road            |
| Giroux Road                                                                                    | Ray Gibbon Drive to St Albert Trail       |
| Hebert Road                                                                                    | St Albert Trail to Boudreau Road          |
| LeClair Way                                                                                    | Ray Gibbon Drive to Sir Winston Churchill |
|                                                                                                | Avenue                                    |
| McKenney Avenue                                                                                | Ray Gibbon Drive to St Albert Trail       |
| Meadowview Drive                                                                               | West City Limit to Ray Gibbon Drive       |
| Neil Ross Road                                                                                 | St. Albert Trail to Element Drive North   |
| Sir Winston Churchill Avenue                                                                   | South City Limit to Poundmaker Road       |
| Township Road 540A (Old McKenney                                                               | West City Limit to Ray Gibbon Drive       |
| Avenue)                                                                                        |                                           |

| (Transportation Association of Canada Classification = Arterial) |                                         |
|------------------------------------------------------------------|-----------------------------------------|
|                                                                  |                                         |
| Fowler Way                                                       | Villeneuve Road to St. Albert Trail     |
| LeClair Way                                                      | South City Limit to Ray Gibbon Drive    |
| Neil Ross Road                                                   | Element Drive North to North City Limit |
|                                                                  |                                         |

| North-South Existing Connectors<br>(Transportation Association of Canada<br>Classification = Arterial) | Limits                                    |
|--------------------------------------------------------------------------------------------------------|-------------------------------------------|
|                                                                                                        |                                           |
| Coal Mine Road                                                                                         | Coal Mine Road to Bellerose Drive         |
| Cunningham Road                                                                                        | Sir Winston Churchill Avenue to Hebert    |
|                                                                                                        | Road                                      |
| Dawson Road                                                                                            | Giroux Road to McKenney Avenue            |
| Grandin Road                                                                                           | Sir Winston Churchill Avenue to Levasseur |
|                                                                                                        | Road                                      |
| Green Grove Drive                                                                                      | Sir Winston Churchill Avenue to St Albert |
|                                                                                                        | Trail                                     |
| Hogan Road                                                                                             | North City Limit to Giroux Road           |
| Perron Street                                                                                          | Mission Avenue to Sir Winston Churchill   |
|                                                                                                        | Avenue                                    |
| Range Road 253                                                                                         | North City Limit to Coal Mine Road        |
| Range Road 255                                                                                         | North City Limit to Villeneuve Road       |
| Range Road 260                                                                                         | North City Limit to Township Road 540A    |
|                                                                                                        | (Old McKenney Avenue)                     |
| Range Road 260                                                                                         | Old McKenney Avenue (Twp 540a) to         |
|                                                                                                        | Meadowview Drive                          |
| Riel Drive                                                                                             | Levasseur Road to LeClair Way             |
| Veness Road                                                                                            | Poundmaker Road to South City Limit       |
|                                                                                                        |                                           |

| East-West Existing Connectors (Transportation Association of Canada Classification = Arterial) | Limits                                    |
|------------------------------------------------------------------------------------------------|-------------------------------------------|
|                                                                                                |                                           |
| Coal Mine Road                                                                                 | Range Road 253 to Coal Mine Road          |
| Corriveau Avenue                                                                               | Campbell Road to Veness Road              |
| Gate Avenue                                                                                    | Grandin Road to St Albert Trail           |
| Levasseur Road                                                                                 | Riel Drive to Gervais Road                |
| Poirier Avenue                                                                                 | Sir Winston Churchill Avenue to Campbell  |
|                                                                                                | Road                                      |
| Poundmaker Road                                                                                | Sir Winston Churchill Avenue to Veness    |
|                                                                                                | Road                                      |
| St Anne Street                                                                                 | Sir Winston Churchill Avenue to St Albert |
|                                                                                                | Trail                                     |

| Sturgeon Road   | St Albert Trail to Sir Winston Churchill |
|-----------------|------------------------------------------|
|                 | Avenue                                   |
| Villeneuve Road | West City Limit to St Albert Trail       |
|                 |                                          |

| Existing Transit Facilites | Limits / Location       |
|----------------------------|-------------------------|
|                            |                         |
| St Albert Centre Exchange  | 520 Rivercrest Crescent |
| Village Transit Station    | 20 Gate Avenue          |
|                            |                         |

| Future Transit Facilities                  | Limits / Location                      |
|--------------------------------------------|----------------------------------------|
|                                            |                                        |
| Dedicated Transit Priority Line: St Albert | South City Limit to North City Limit   |
| Trail                                      |                                        |
| Campbell Park and Ride Station             | St Albert Trail at 156 Street          |
| North Park and Ride Station                | St Albert Trail between Neil Ross Road |
|                                            | and Jensen Lakes Boulevard             |
|                                            |                                        |