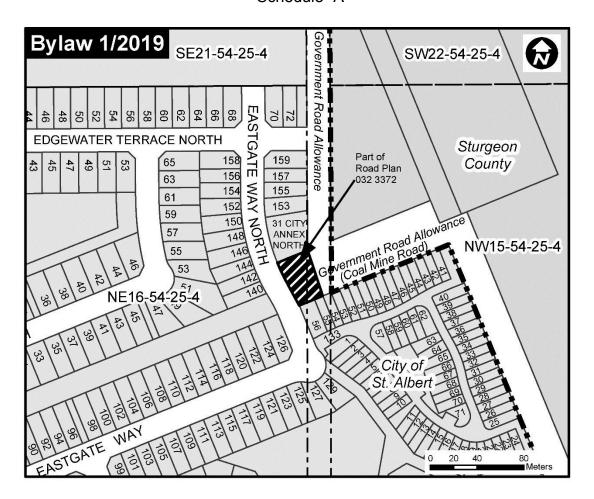

NOW THEREFORE, the Council of the City of St. Albert, duly assembled, hereby ENACTS AS FOLLOWS:

| 1.   | All that portion of Road Plan 032 3372 and adjoining Government Road Allowance, as shown on Schedule "A", attached hereto, and legally described as follows:                                                                                                                                                                                                                                                                |
|------|-----------------------------------------------------------------------------------------------------------------------------------------------------------------------------------------------------------------------------------------------------------------------------------------------------------------------------------------------------------------------------------------------------------------------------|
|      | Shown within Area 'A', Plan 192, Excepting thereout all mines and minerals                                                                                                                                                                                                                                                                                                                                                  |
|      | is closed.                                                                                                                                                                                                                                                                                                                                                                                                                  |
| 2.   | When the registrar of titles as defined by the <i>Land Titles Act</i> , R.S.A. 2000, c. L-4 issues a certificate or certificates of title with respect to the former portion of road closed by this bylaw, the title or titles so issued shall except thereout all mines and minerals and the City of St. Albert will continue to own the mines and minerals if it owned them prior to the creation of the title or titles. |
| READ | a First time this day of 20                                                                                                                                                                                                                                                                                                                                                                                                 |
| READ | a Second time this day of 20                                                                                                                                                                                                                                                                                                                                                                                                |
| READ | a Third time this day of 20                                                                                                                                                                                                                                                                                                                                                                                                 |
| SIGN | ED AND PASSED this day of 20                                                                                                                                                                                                                                                                                                                                                                                                |

## Schedule "A"