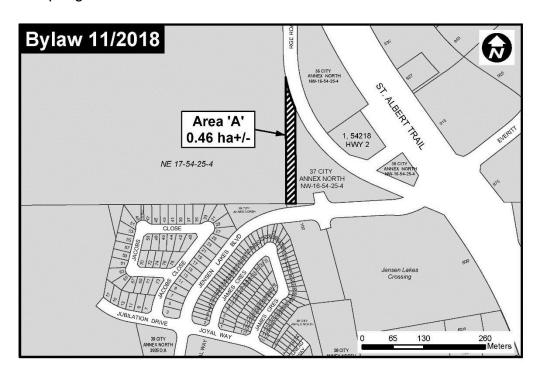

## **BYLAW 11/2018**

Being a Bylaw to close Government Road Allowance

NOW THEREFORE the Council of the City of St. Albert, duly assembled, hereby ENACTS AS FOLLOWS:

1. That the City of St. Albert close all that portion of Government Road Allowance, as shown on the sketch below and legally described as follows:

Meridian 4, Range 25, Township 54, Section 16, Quarter Northwest, Contained within Area 'A' Plan 182 \_\_\_\_\_ Excepting thereout all mines and minerals.

READ a first time this day of , 2018.

READ a second time this day of , 2018.