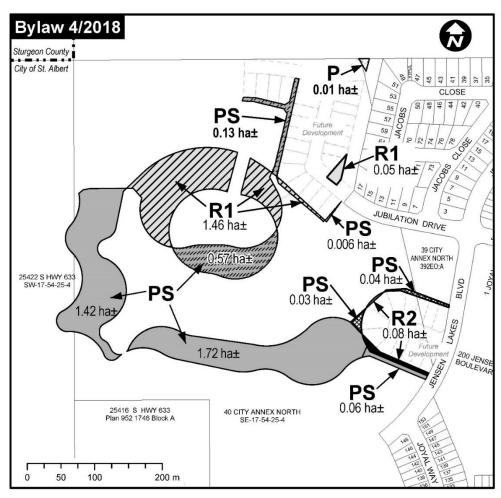

## BYLAW 4/2018

Being Amendment 155 to Land Use Bylaw 9/2005 (Jensen Lakes 7<sup>th</sup> Redistricting)

NOW THEREFORE the Council of the City of St. Albert, duly assembled, hereby ENACTS AS FOLLOWS:

- 1. Schedule "A", being the Land Use District Map to Land Use Bylaw 9/2005, is amended by this Bylaw.
- 2. The lands as shown on the map below shall be redistricted as indicated.

## Municipal Address

39 City Annex North 40 City Annex North 25422 Secondary Hwy 633

## Legal Address

Part of Plan 392EO, Parcel A Part of SE-17-54-25-4 Part of SW-17-54-25-4

| 3. The Chief Administrative Officer is auth | iorized to consolidate Bylaw 9/2005. |
|---------------------------------------------|--------------------------------------|
| READ a first time thisday of                | 2018.                                |
| READ a second time thisday of               | 2018.                                |
| READ a third time thisday of                | 2018.                                |
| SIGNED AND PASSED this day of               | , 2018.                              |
|                                             |                                      |
|                                             | MAYOR                                |
|                                             |                                      |
|                                             | CHIEF LEGISLATIVE OFFICER            |