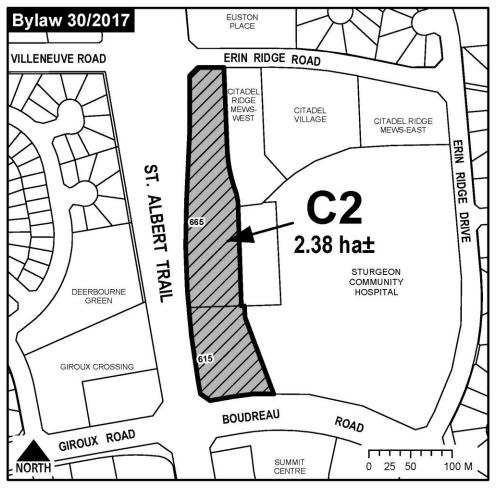

## BYLAW 30/2017

Being Amendment 150 to Land Use Bylaw 9/2005 (ICC District)

NOW THEREFORE the Council of the City of St. Albert, duly assembled, hereby ENACTS AS FOLLOWS:

- 1. Schedule "A", being the Land Use District Map to Land Use Bylaw 9/2005, is amended by this Bylaw.
- 2. The lands described and shown on the map below shall be redistricted from ICC (Integrated Care Community) to C2 (General Commercial).

Municipal AddressLegal Address615 St. Albert TrailLot 4, Block 1, Plan 072 0821665 St. Albert TrailLot 6, Block 1, Plan 072 0821

| 3. The Chief Administrative Officer is auth | orized to consolidate Bylaw 9/2005. |
|---------------------------------------------|-------------------------------------|
| READ a first time this day of               | , 2017.                             |
| READ a second time this day of              | , 2017.                             |
| READ a third time thisday of                | , 2017.                             |
| SIGNED AND PASSED this day of _             | , 2017.                             |
|                                             |                                     |
|                                             | MAYOR                               |
|                                             |                                     |
|                                             | CHIEF LEGISLATIVE OFFICER           |