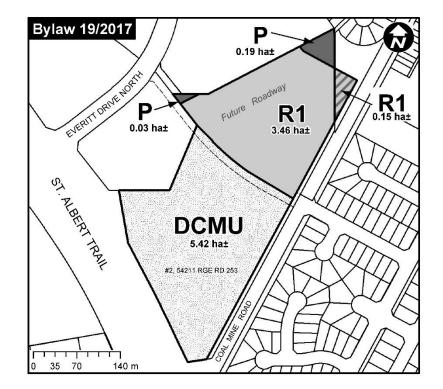

## Being Amendment 147 to Land Use Bylaw 9/2005 (Erin Ridge North)

NOW THEREFORE the Council of the City of St. Albert, duly assembled, hereby ENACTS AS FOLLOWS:

- 1. Schedule "A", being the Land Use District Map to Land Use Bylaw 9/2005, is amended by this Bylaw.
- 2. The lands described and shown on the map below shall be redistricted from Urban Reserve (UR) and Public Park (P) to Direct Control Mixed Use (DCMU), Low Density Residential (R1) and Public Park (P).

Municipal Address

2, 54211 Range Road 253 50MR Enchanted Way North

Legal Address

Plan 942 3702, Lot C Plan 132 5384, Block 7, Lot 164MR

BYLAW 19/2017 (Page 1)

3. The Chief Administrative Officer is authorized to consolidate Bylaw 9/2005.