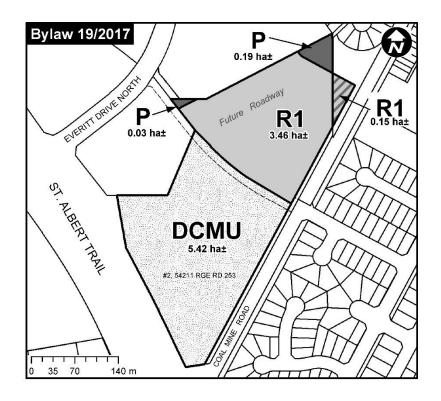

## BYLAW 19/2017

Being Amendment 147 to Land Use Bylaw 9/2005 (Erin Ridge North)

NOW THEREFORE the Council of the City of St. Albert, duly assembled, hereby ENACTS AS FOLLOWS:

- 1. Schedule "A", being the Land Use District Map to Land Use Bylaw 9/2005, is amended by this Bylaw.
- 2. The lands described and shown on the map below shall be redistricted from Urban Reserve (UR) and Public Park (P) to Direct Control Mixed Use (DCMU), Low Density Residential (R1) and Public Park (P).

Municipal Address

Legal Address

2, 54211 Range Road 253 50MR Enchanted Way North

Plan 942 3702, Lot C

Plan 132 5384, Block 7, Lot 164MR

| 3. The Chief Admini     | strative Officer is author | orized to consolidate     | Bylaw 9/2005. |
|-------------------------|----------------------------|---------------------------|---------------|
| READ a first time this  | day of                     | , 2017.                   |               |
| READ a second time this | s this day of              | , 2017.                   |               |
| READ a third time this  | day of                     | , 2017.                   |               |
| SIGNED AND PASSED       | this day of                |                           | _, 2017.      |
|                         |                            |                           |               |
|                         |                            | MAYOR                     |               |
|                         |                            |                           |               |
|                         |                            | CHIEF LEGISLATIVE OFFICER |               |