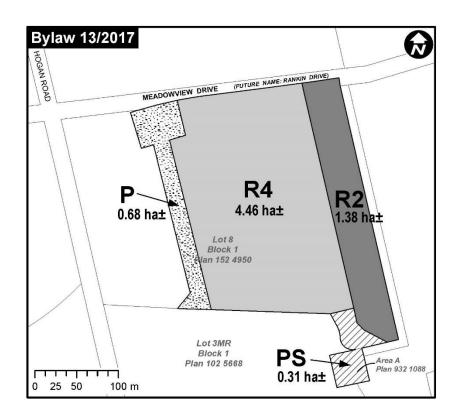

## BYLAW 13/2017

Being Amendment 143 to Land Use Bylaw 9/2005 (Riverside Stage 17)

NOW THEREFORE the Council of the City of St. Albert, duly assembled, hereby ENACTS AS FOLLOWS:

- 1. Schedule "A", being the Land Use District Map to Land Use Bylaw 9/2005, is amended by this Bylaw.
- 2. The lands described and shown on the map below shall be redistricted from Urban Reserve (UR) to Public Park (P), Public and Private Service (PS), Medium/High Density Residential (R4), and Low Density Residential (R2)

Municipal Address
500 Meadowview Drive
8 Genstar Annex

Legal Address Plan 932 1088, Area A Plan 152 4950, Block 1, Lot 8

| 3. The Chief Administrative Officer | is authorized to consolidate Bylaw 9/2005. |
|-------------------------------------|--------------------------------------------|
| READ a first time this day of       | , 2017.                                    |
| READ a second time this this day of | , 2017.                                    |
| READ a third time this day of       | , 2017.                                    |
| SIGNED AND PASSED this              | day of, 2017.                              |
|                                     |                                            |
|                                     | MAYOR                                      |
|                                     |                                            |
|                                     | CHIEF LEGISLATIVE OFFICER                  |