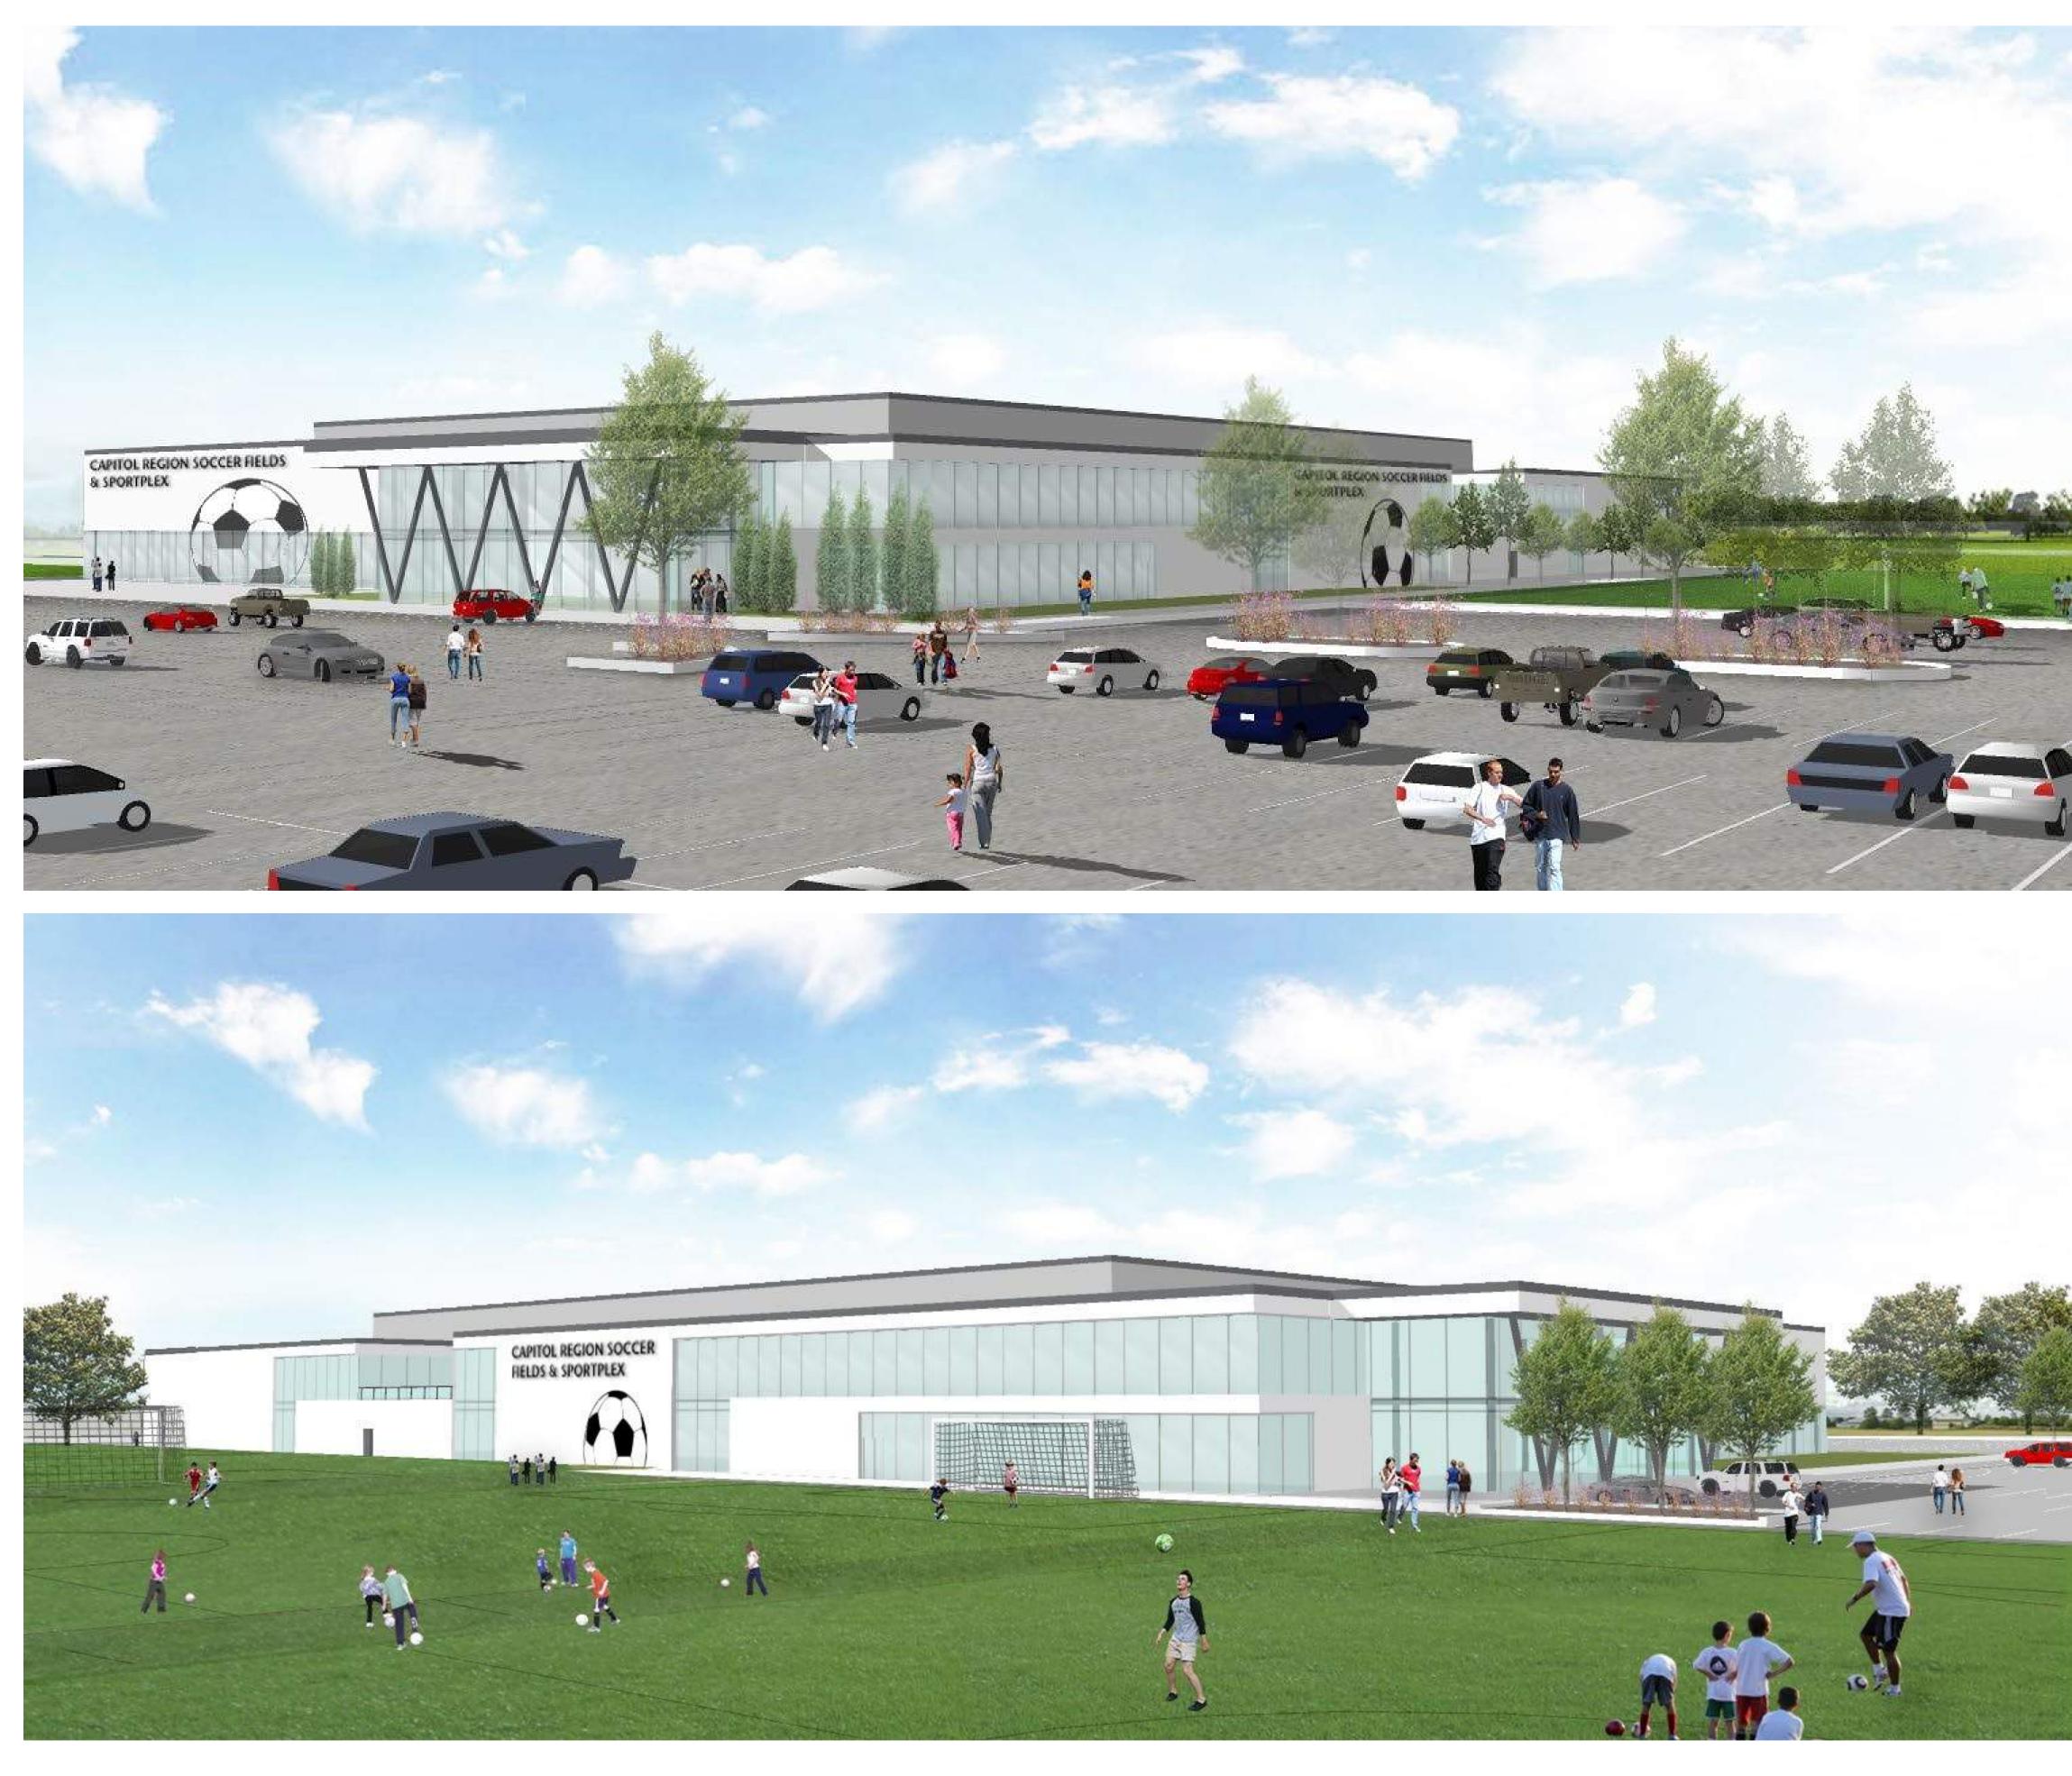

# CAPITAL REGION SOCCER FIELDS & SPORTPLEX - ST. ALBERT SOCCER ASSOCIATION

The Capitol Region Soccer Fields & Sportplex will include:

- A full size covered turf warm-up area
- 2 multi-use courts
- Change rooms and support spaces
- Tournament room and media centre
- Spectator seating for up to 500 people
- SASA offices & club room.
- Performance Fitness / Training Centre
- Community meeting rooms
- Concession and Food Services

# CAPITAL REGION SOCCER FIELDS & SPORTPLEX - ST. ALBERT SOCCER ASSOCIATION