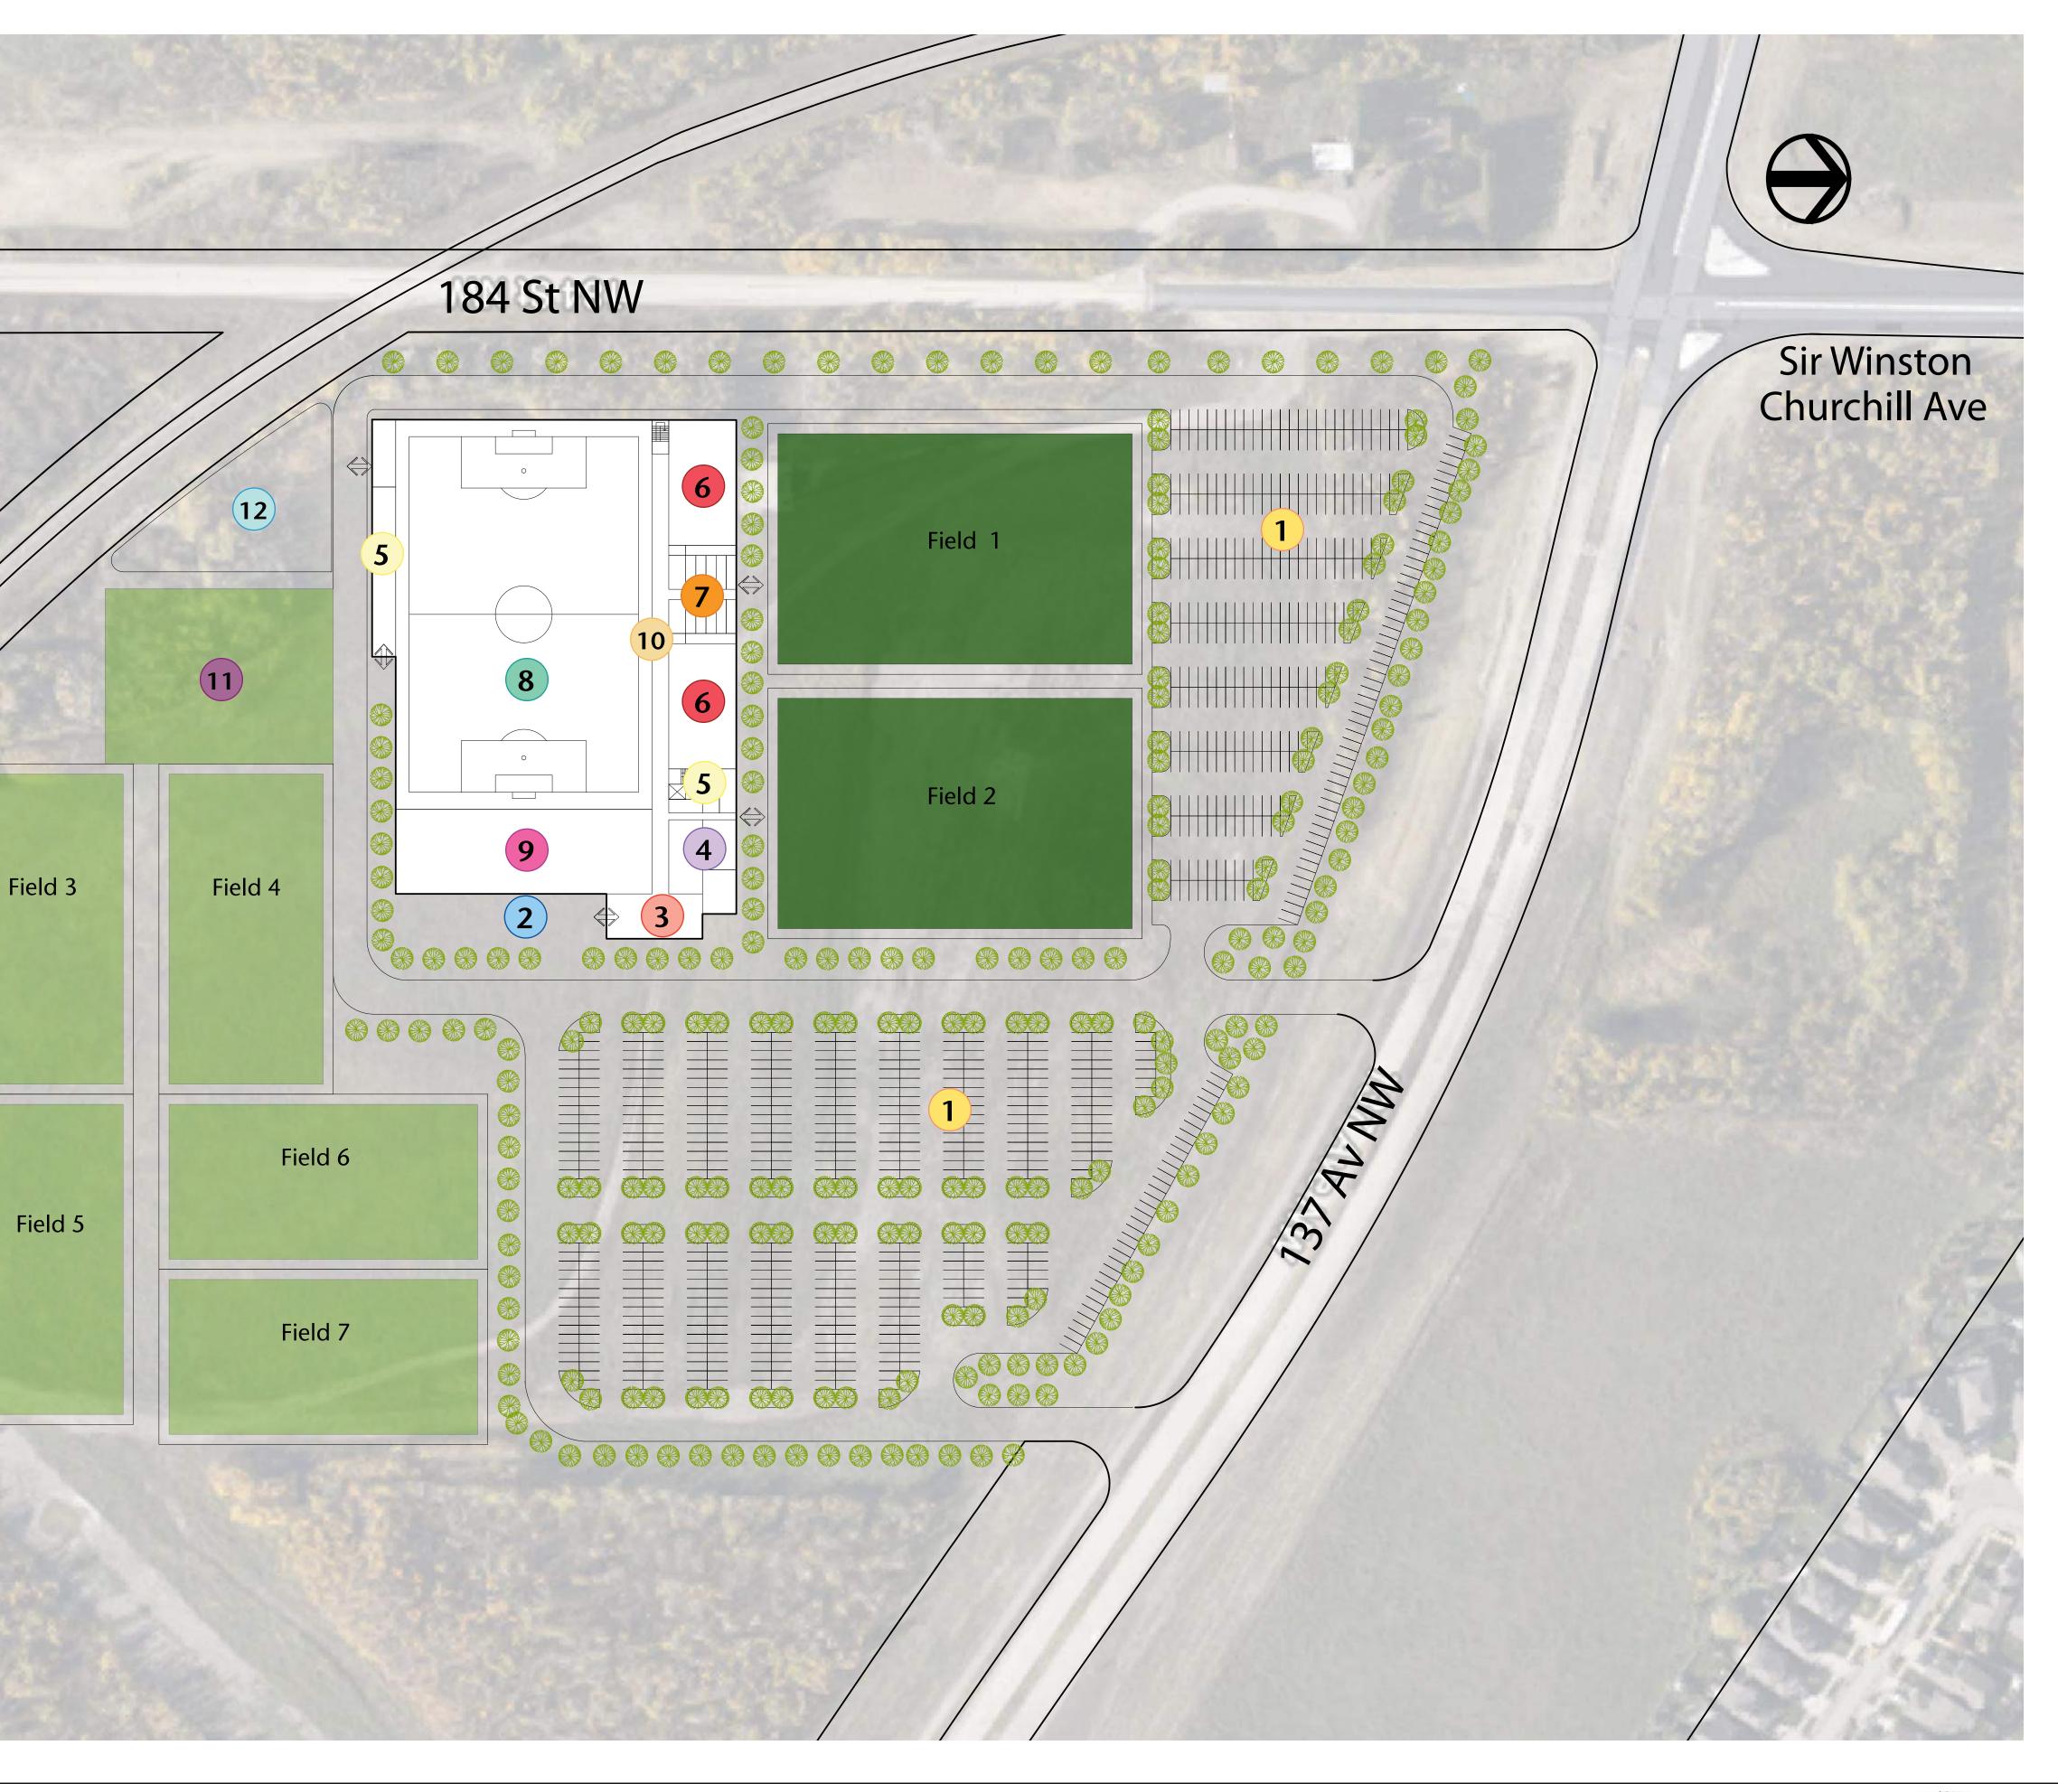

### LEGEND

Outdoor Field-Grass 6

Outdoor Field-Turf

- 1 Parking
- 2 Outdoor Plaza
- 3 Lobby/Entrance
- 4 Retail Space
- **5** Service Area

#### SECOND LEVEL

- Spectator Viewing
- Club Lounge & Outdoor Patio
- Multi Purpose Rooms
- Office Space

- Multi-Use Court
- Change Rooms
- Covered FIFA Size Turf
- 9 Practice Turf

7

- **10** Spectator Viewing
  - Outdoor Warm-Up Area
- **12** Service Yard