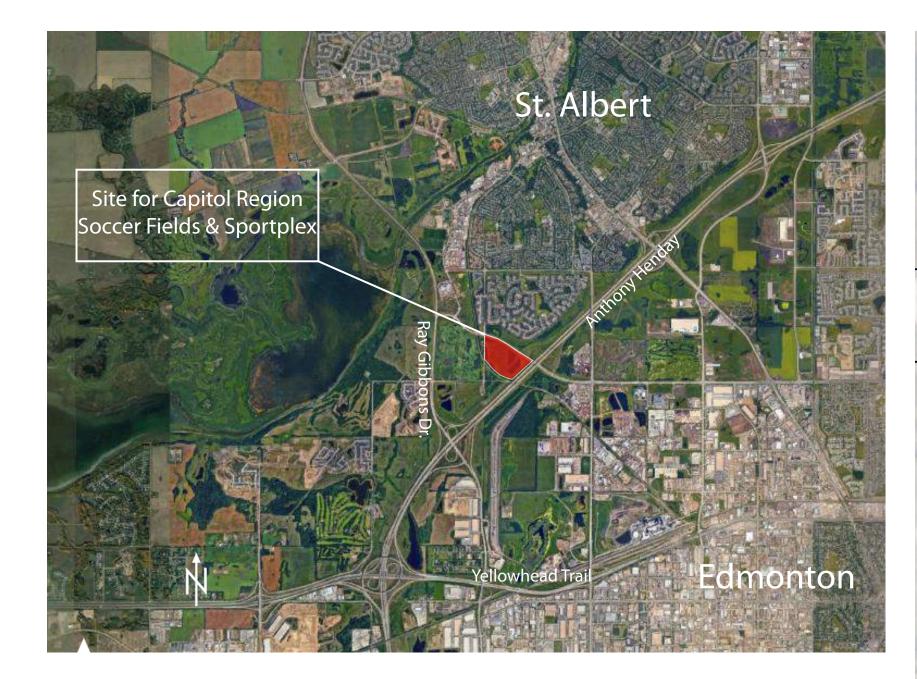

# CAPITAL REGION SOCCER FIELDS & SPORTPLEX - ST. ALBERT SOCCER ASSOCIATION

The Capitol Region Soccer Fields & Sportplex will include:

- A full size covered turf warm-up area
- 2 multi-use courts
- Change rooms and support spaces
- Tournament room and media centre
- Spectator seating for up to 500 people
- SASA offices & club room.
- Performance Fitness / Training Centre
- Community meeting rooms
- Concession and Food Services