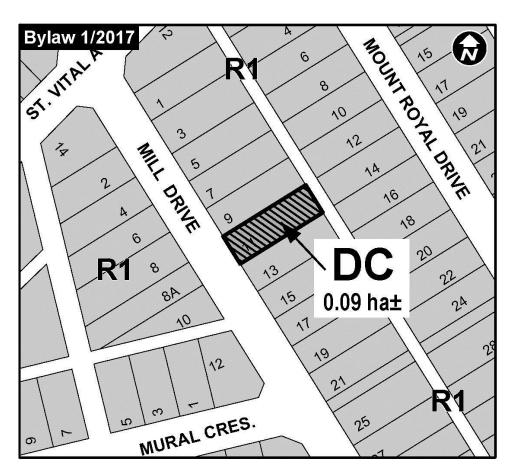

## BYLAW 1/2017

Being Amendment 137 to Land Use Bylaw 9/2005 (11 Mill Drive)

NOW THEREFORE the Council of the City of St. Albert, duly assembled, hereby ENACTS AS FOLLOWS:

- 1. Schedule "A", being the Land Use District Map to Land Use Bylaw 9/2005, is amended by this Bylaw.
- The lands described and shown on the map below shall be redistricted from Low Density Residential (R1) Land Use District to Direct Control (DC) Land Use District.

<u>Municipal Address</u>

11 Mill Drive

Legal Address

Lot 15, Block 9, Plan 3159KS

| 3.    | The Chief Administrative Officer is authorized | orized to consolidate Bylaw 9/2005. |
|-------|------------------------------------------------|-------------------------------------|
| READ  | a first time this day of                       | , 2017.                             |
| READ  | a second time this day of                      | , 2017.                             |
| READ  | a third time thisday of                        | , 2017.                             |
| SIGNE | ED AND PASSED this day of _                    | , 2017.                             |
|       |                                                |                                     |
|       |                                                | MAYOR                               |
|       |                                                |                                     |
|       |                                                | CHIEF LEGISLATIVE OFFICER           |