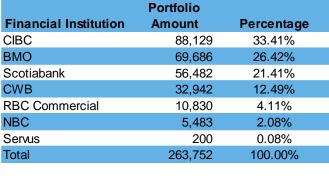

#### **Capital Preservation**

The City recognizes its fiduciary responsibility for stewardship of public funds. The portfolio is split between financial institutions to ensure the safety of principal and sufficient diversification, as illustrated in Table 7.

Table 7: Portfolio Allocation (In Thousands of Dollars)