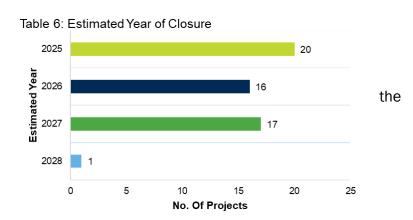

#### **Project Completion**

As the majority of the City's projects are multi-year in nature, an estimated completion date was identified. Table 6 indicates that 20 projects will be closed at end of the year.