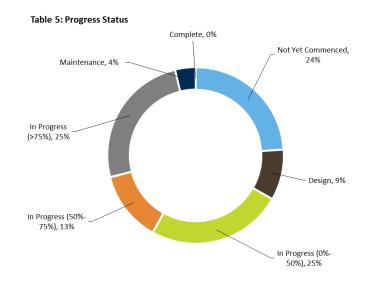

#### **Project Status**

As shown in Table 5, 76% of the 54 projects are currently in progress or complete.