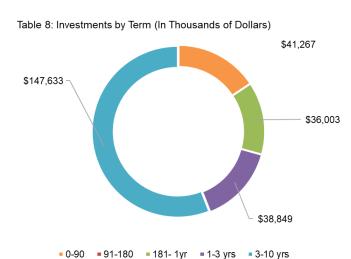

#### Maintenance of Liquidity

The City maintains an investment portfolio that meets its cash flow requirements. The quarterly liquidity ratio was 0.94:1.00, which is slightly below the minimum requirement. This is temporary due to a large outflow of cash in Q1 (\$9.5 million for school payments and \$0.6 million for debt payments). There is a large inflow of cash mid-year, which will bring the ratio above 1.00:1.00 in Q2 2025. As illustrated in Table 8, the portfolio is split between investment terms to ensure anticipated short and long-term requirements are met.