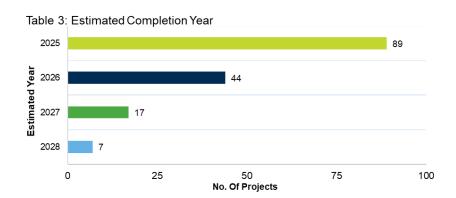

#### **Project Status**

As shown in Table 2, 90% of the 157 projects are currently in progress or complete.

Project Completion: As the majority of the City's projects are multi-year, an estimated completion date was identified. Table 3 indicates that 89 projects will be closed at the end of the year.