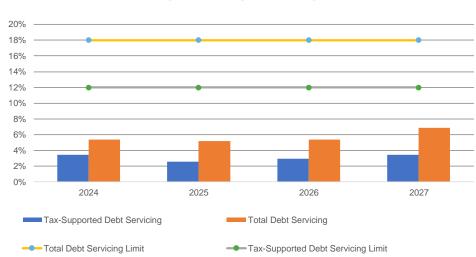

Additionally, Council has approved \$120 million in debenture funding for projects expected to be drawn upon in future years.

of

Under the Municipal Government Act (MGA) the City shall adhere to a debt limit of 1.5 times the City's revenue. In addition, the City of St. Albert's Debt Management Policy, C-FS-03, stipulates that the City shall adhere to an internal debt limit of 85 per cent of the MGA limit as well as internal debt servicing limits to support financial sustainability. The debt servicing limits are set at 18 per cent of the City's operating budget for total debt servicing and 12 per cent of the City's operating budget for tax-supported debt servicing. As illustrated in the table below, the City's debt servicing payments are considerably lower than the municipal and internal limits.