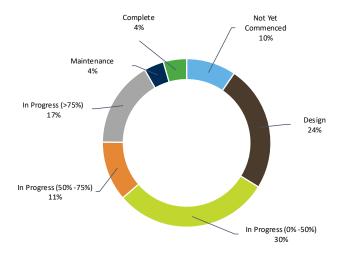

#### **Project Status**

As shown in Table 2, 90% of the 157 projects are currently in progress or complete.

Project Completion: As the majority of the City's projects are multi-year, an estimated completion date was identified. Table 3 indicates that 89 projects will be closed at the end of the year.