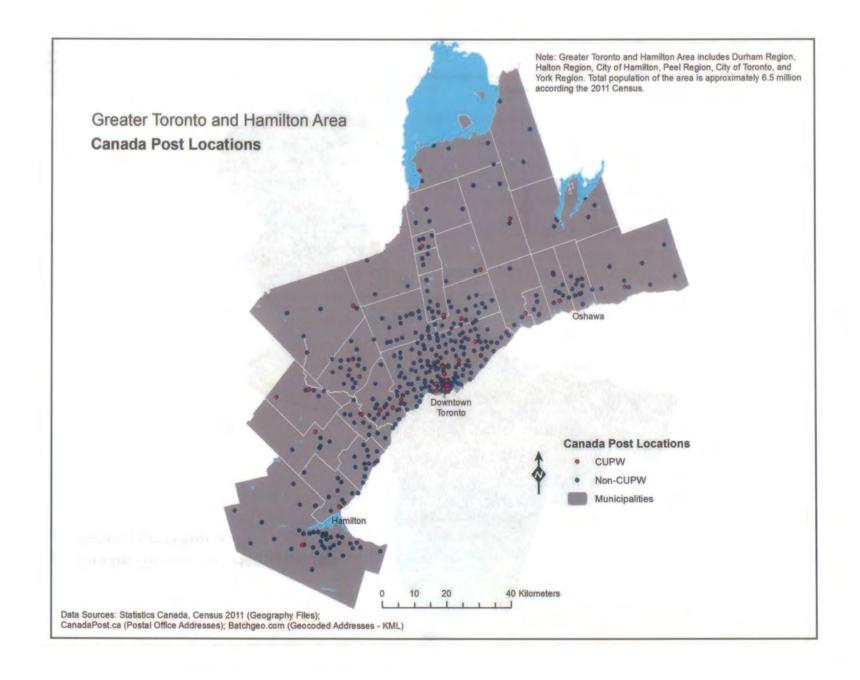

#### Convenient Access to Postal Services

- 9. Canada Post will provide an extensive network for accessing postal services that includes retail postal outlets, stamp shops and street letterboxes, as well as access to information and customer service through the Canada Post's website and call centres.
- 10. Canada Post will provide retail postal outlets, including both corporate post offices and private dealer operated outlets which are conveniently located and operated, so that:
- 98 percent of consumers will have a postal outlet within 15 km;
- · 88 percent of consumers will have a postal outlet within 5 km; and
- · 78 percent of consumers will have a postal outlet within 2.5 km.
- 11. The moratorium on the closure of rural post offices is maintained. Situations affecting Canada Post personnel (e.g., retirement, illness, death, etc.) or Canada Post infrastructure (e.g., fire or termination of lease, etc.) may, nevertheless, affect the ongoing operation of a post office.