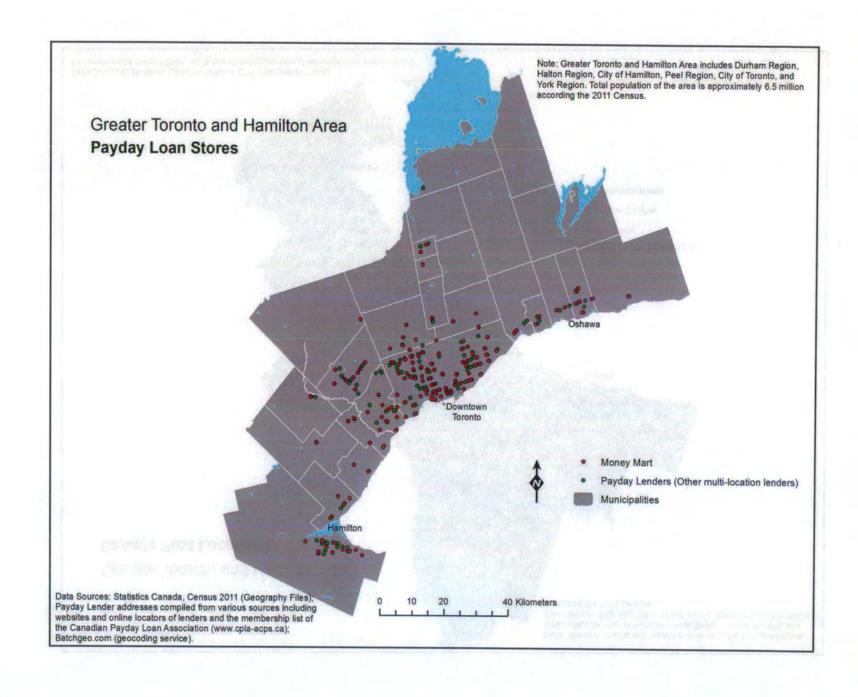

#### Convenient Access to Postal Services

- 9. Canada Post will provide an extensive network for accessing postal services that includes retail postal outlets, stamp shops and street letterboxes, as well as access to information and customer service through the Canada Post's website and call centres.
- 10. Canada Post will provide retail postal outlets, including both corporate post offices and private dealer operated outlets which are conveniently located and operated, so that:
- 98 percent of consumers will have a postal outlet within 15 km;
- · 88 percent of consumers will have a postal outlet within 5 km; and
- · 78 percent of consumers will have a postal outlet within 2.5 km.
- 11. The moratorium on the closure of rural post offices is maintained. Situations affecting Canada Post personnel (e.g., retirement, illness, death, etc.) or Canada Post infrastructure (e.g., fire or termination of lease, etc.) may, nevertheless, affect the ongoing operation of a post office.