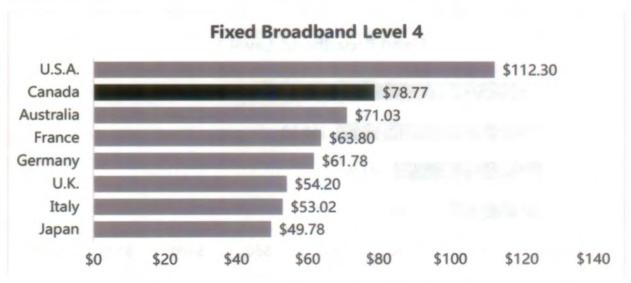

/compar/2016.htm#5.3</a>

They note the comparative cost of Broadband services at different levels.

Level 1: Speed: 'basic' Internet service with advertised download speeds of 3 to 9 Mbps

Data usage per month: 10 GB.

Level 2: Speed: 'average' (Canadian) high-speed Internet service with advertised download speeds of 10 to 15 Mbps

Data usage per month: 50 GB.

Level 3: Speed: high-speed Internet service with advertised download speeds of 16 to 40 Mbps

Data usage per month: 100 GB.

Level 4: Speed: high-speed Internet service with advertised download speeds of 41 to 100 Mbps range.

Data usage per month: 150 GB.

Level 5: Speed: high-speed Internet service with advertised download speeds of over 100 Mbps (targeted speed in the 100-1,000 Mbps range).

Data usage per month: 500 GB.











# A bank for everyone - Support postal banking

Whereas we need a "public" review of Canada Post to discuss the future and our options for building a successful 21<sup>st</sup> century post office with the ability to meet the needs of Canadians and create new revenue streams, such as postal banking.

Whereas there is an urgent need for this service because thousands of rural towns and villages do not have a bank and nearly two million Canadians desperately need alternatives to payday lenders.

Whereas postal banking helps keep post offices viable and financial services accessible in many parts of the world

Whereas postal banking has the support of hundreds municipalities and close to two-thirds of Canadians (Stratcom poll, 2013).

Be it resolved that the (name of organization, municip