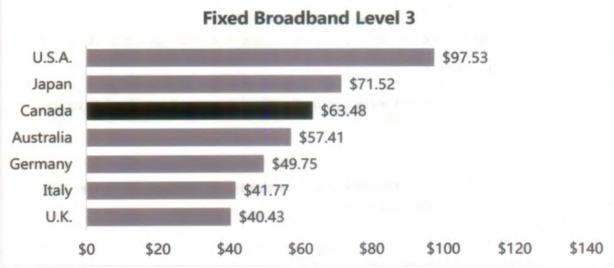

ar/compar/2016.htm#5.3</a>

They note the comparative cost of Broadband services at different levels.

Level 1: Speed: 'basic' Internet service with advertised download speeds of 3 to 9 Mbps

Data usage per month: 10 GB.

Level 2: Speed: 'average' (Canadian) high-speed Internet service with advertised download speeds of 10 to 15 Mbps

Data usage per month: 50 GB.

Level 3: Speed: high-speed Internet service with advertised download speeds of 16 to 40 Mbps

Data usage per month: 100 GB.

Level 4: Speed: high-speed Internet service with advertised download speeds of 41 to 100 Mbps range.

Data usage per month: 150 GB.

Level 5: Speed: high-speed Internet service with advertised download speeds of over 100 Mbps (targeted speed in the 100-1,000 Mbps range).

Data usage per month: 500 GB.











# A bank for everyone - Support postal banking

Whereas we need a "public" review of Canada Post to discuss the future and our options for building a successful 21<sup>st</sup> century post office with the ability to meet the needs of Canadians and create new revenue streams, such as postal banking.

Whereas there is an urgent need for this service because thousands of rural towns and villages do not have a bank and nearly two million Canadians desperately need alternatives to payday lenders.

Whereas postal banking helps keep post offices viable and financial services accessible in many parts of the world

Whereas postal banking has the support of hundreds municipalities and close to two-thirds of Canadians (Stratcom poll, 2013).

Be it resolved that the (name of organization, munic