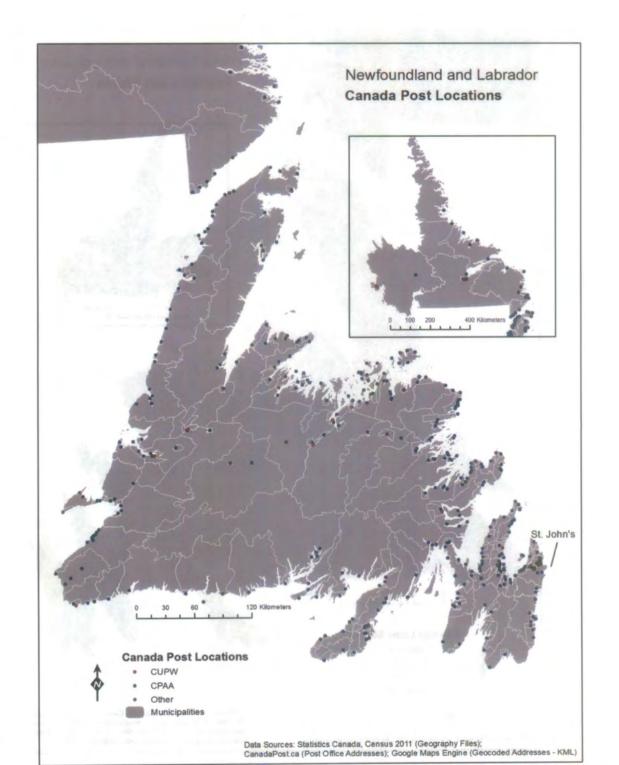

the province of Newfoundland and Labrador (See Appendix A: Methodology).

The objective of the mapping exercise was to:

- 1) Reveal the spatial distribution of Canada Post locations, "Big Six" bank branches, and payday loan stores.
- 2) Explore the geographic context for postal banking.
- 3) Identify urban/rural differences.

## NEWFOUNDLAND AND LABRADOR

Newfoundland and Labrador is the easternmost province in Canada. It has a population of close to 527,000. Most inhabitants live along the coast, and about one-fifth of the population lives in the provincial capital of St. John's.

The mapping exercise revealed that there are 101 banks in Newfoundland and Labrador, 21 payday lenders and 397 Canada Post outlets. In 235 communities, there is a post office but no bank (See Appendix B).







The mapping exercise showed that 63.4% of the population (not including the City of St. John's) lives within two kilometres of a postal outlet, but only 32% of people live within two kilometres of a bank.

In addition, while 2.5% of the population (not including the City of St. John's) lives more than 10 kilometres from a postal outlet, an astonishing 44% of people live more than 10 kilometres from a bank.

Fiedler's findings strongly suggest that there is a geographic-based need for additional banking services in Newfoundland and Labrador that could be filled by a postal bank.

#### GREATER TORONTO AND HAMILTON AREA

The GTHA is the largest, largely urban region in Canada. It is located in the province of Ontario and consists of the cities of Toronto and Hamilton, and the regional munic