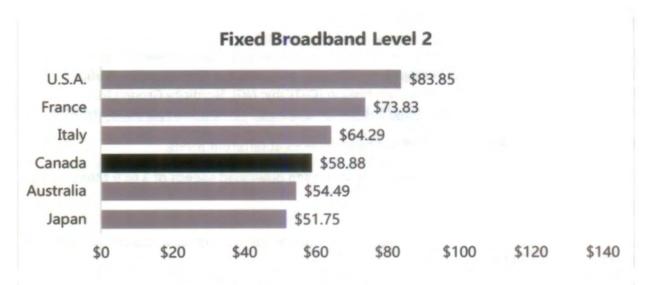

mpar/compar/2016.htm#5.3</a>

They note the comparative cost of Broadband services at different levels.

Level 1: Speed: 'basic' Internet service with advertised download speeds of 3 to 9 Mbps

Data usage per month: 10 GB.

Level 2: Speed: 'average' (Canadian) high-speed Internet service with advertised download speeds of 10 to 15 Mbps

Data usage per month: 50 GB.

Level 3: Speed: high-speed Internet service with advertised download speeds of 16 to 40 Mbps

Data usage per month: 100 GB.

Level 4: Speed: high-speed Internet service with advertised download speeds of 41 to 100 Mbps range.

Data usage per month: 150 GB.

Level 5: Speed: high-speed Internet service with advertised download speeds of over 100 Mbps (targeted speed in the 100-1,000 Mbps range).

Data usage per month: 500 GB.











# A bank for everyone - Support postal banking

Whereas we need a "public" review of Canada Post to discuss the future and our options for building a successful 21<sup>st</sup> century post office with the ability to meet the needs of Canadians and create new revenue streams, such as postal banking.

Whereas there is an urgent need for this service because thousands of rural towns and villages do not have a bank and nearly two million Canadians desperately need alternatives to payday lenders.

Whereas postal banking helps keep post offices viable and financial services accessible in many parts of the world

Whereas postal banking has the support of hundreds municipalities and close to two-thirds of Canadians (Stratcom poll, 2013).

Be it resolved that the (name of organization, mun