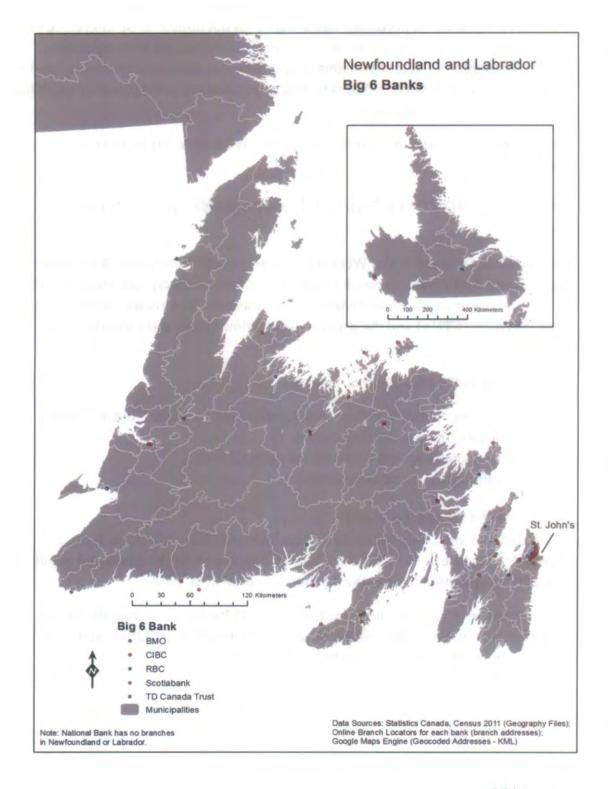

and the province of Newfoundland and Labrador (See Appendix A: Methodology).

The objective of the mapping exercise was to:

- 1) Reveal the spatial distribution of Canada Post locations, "Big Six" bank branches, and payday loan stores.
- 2) Explore the geographic context for postal banking.
- 3) Identify urban/rural differences.

## NEWFOUNDLAND AND LABRADOR

Newfoundland and Labrador is the easternmost province in Canada. It has a population of close to 527,000. Most inhabitants live along the coast, and about one-fifth of the population lives in the provincial capital of St. John's.

The mapping exercise revealed that there are 101 banks in Newfoundland and Labrador, 21 payday lenders and 397 Canada Post outlets. In 235 communities, there is a post office but no bank (See Appendix B).







The mapping exercise showed that 63.4% of the population (not including the City of St. John's) lives within two kilometres of a postal outlet, but only 32% of people live within two kilometres of a bank.

In addition, while 2.5% of the population (not including the City of St. John's) lives more than 10 kilometres from a postal outlet, an astonishing 44% of people live more than 10 kilometres from a bank.

Fiedler's findings strongly suggest that there is a geographic-based need for additional banking services in Newfoundland and Labrador that could be filled by a postal bank.

#### GREATER TORONTO AND HAMILTON AREA

The GTHA is the largest, largely urban region in Canada. It is located in the province of Ontario and consists of the cities of Toronto and Hamilton, and the regional m