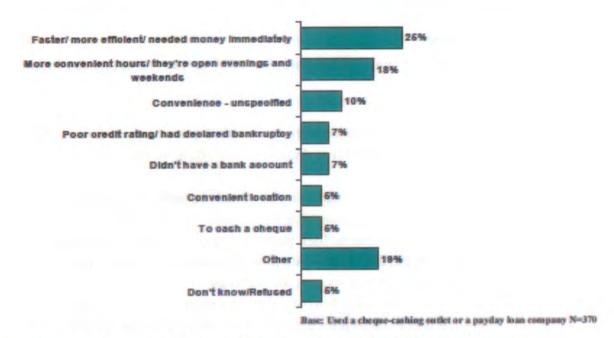

to turn to if they
  faced financial difficulty. More than one-quarter reported that they could not
  handle an unforeseen expenditure of \$500, and nearly half could not handle
  one of \$5,000.

The survey concluded by saying that while the findings "do not directly tell us why families borrow through payday loans, important indicators of past and current financial difficulties suggest that families who do have few other options. (Statistics Canada 12)"

An Ipsos Reid poll from 2005 provides some guidance on why people borrow through payday lenders. This poll asked "Why have you used a cheque-cashing or payday loan service instead of using the services of a regular financial institution, such as a bank, credit union *or* caisse populaire (Financial Consumer Agency of Canada 2005 11)?"



**Source:** Financial Consumer Agency of Canada and Ipsos-Reid, "Public Experience with Financial Services and Awareness of the FCAC," 2005.

While the 2005 Statistics Canada survey reported that less than 3% of families had taken out a payday loan within the previous three years, the Ipsos Reid poll found that about 7% of respondents had used a cash-chequing or pay day loan company at some point. Twenty-two percent (22%) of poll respondents used these companies at least once a month. This suggests that quite a few people may be stuck in a cycle where they are regularly cashing cheques early or taking out loans to pay off loans, thereby increasing their debt load.

Based on the above information, it is fair to say that quite a few of the people needing small loans and cash-chequing servi