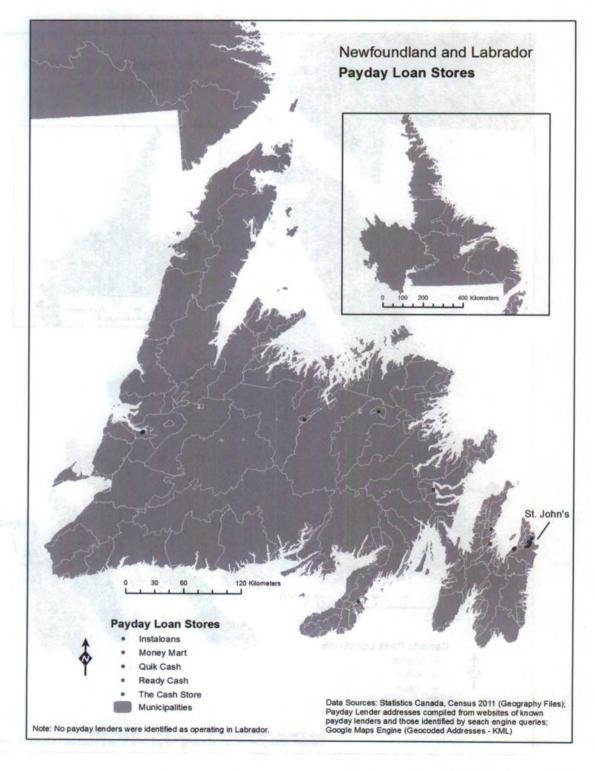

d the province of Newfoundland and Labrador (See Appendix A: Methodology).

The objective of the mapping exercise was to:

- 1) Reveal the spatial distribution of Canada Post locations, "Big Six" bank branches, and payday loan stores.
- 2) Explore the geographic context for postal banking.
- 3) Identify urban/rural differences.

## NEWFOUNDLAND AND LABRADOR

Newfoundland and Labrador is the easternmost province in Canada. It has a population of close to 527,000. Most inhabitants live along the coast, and about one-fifth of the population lives in the provincial capital of St. John's.

The mapping exercise revealed that there are 101 banks in Newfoundland and Labrador, 21 payday lenders and 397 Canada Post outlets. In 235 communities, there is a post office but no bank (See Appendix B).







The mapping exercise showed that 63.4% of the population (not including the City of St. John's) lives within two kilometres of a postal outlet, but only 32% of people live within two kilometres of a bank.

In addition, while 2.5% of the population (not including the City of St. John's) lives more than 10 kilometres from a postal outlet, an astonishing 44% of people live more than 10 kilometres from a bank.

Fiedler's findings strongly suggest that there is a geographic-based need for additional banking services in Newfoundland and Labrador that could be filled by a postal bank.

#### GREATER TORONTO AND HAMILTON AREA

The GTHA is the largest, largely urban region in Canada. It is located in the province of Ontario and consists of the cities of Toronto and Hamilton, and the regional mun