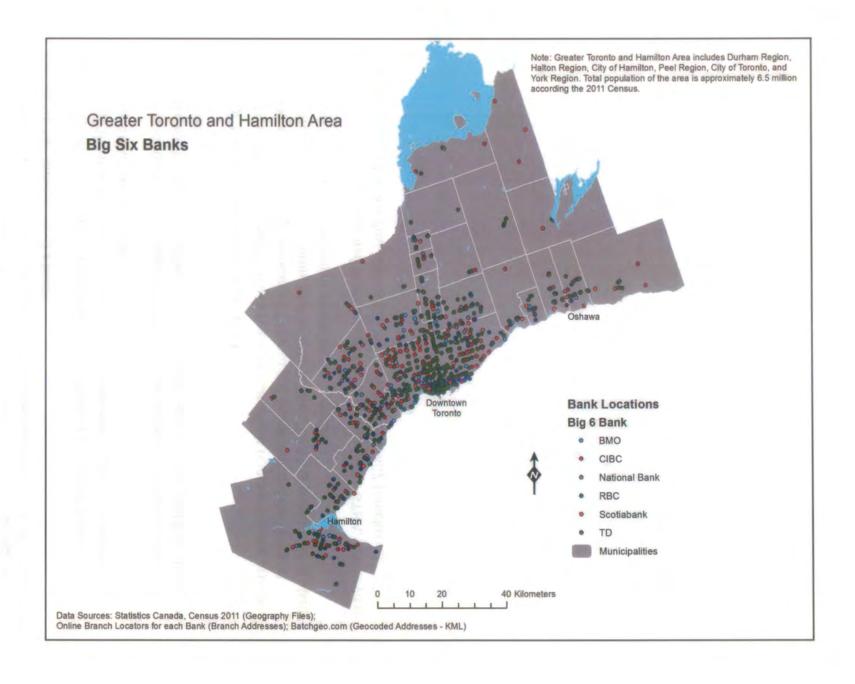

#### Convenient Access to Postal Services

- 9. Canada Post will provide an extensive network for accessing postal services that includes retail postal outlets, stamp shops and street letterboxes, as well as access to information and customer service through the Canada Post's website and call centres.
- 10. Canada Post will provide retail postal outlets, including both corporate post offices and private dealer operated outlets which are conveniently located and operated, so that:
- 98 percent of consumers will have a postal outlet within 15 km;
- · 88 percent of consumers will have a postal outlet within 5 km; and
- · 78 percent of consumers will have a postal outlet within 2.5 km.
- 11. The moratorium on the closure of rural post offices is maintained. Situations affecting Canada Post personnel (e.g., retirement, illness, death, etc.) or Canada Post infrastructure (e.g., fire or termination of lease, etc.) may, nevertheless, affect the ongoing operation of a post office.