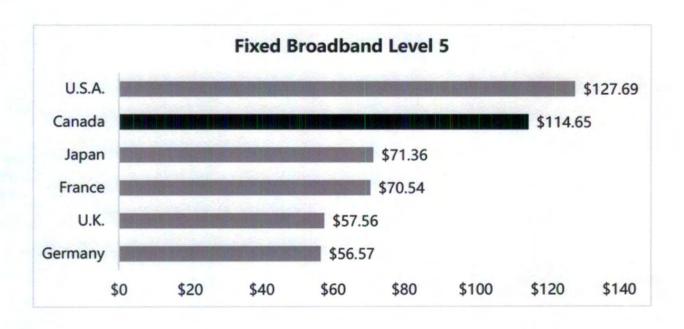

ompar/2016.htm#5.3</a>

They note the comparative cost of Broadband services at different levels.

Level 1: Speed: 'basic' Internet service with advertised download speeds of 3 to 9 Mbps

Data usage per month: 10 GB.

Level 2: Speed: 'average' (Canadian) high-speed Internet service with advertised download speeds of 10 to 15 Mbps

Data usage per month: 50 GB.

Level 3: Speed: high-speed Internet service with advertised download speeds of 16 to 40 Mbps

Data usage per month: 100 GB.

Level 4: Speed: high-speed Internet service with advertised download speeds of 41 to 100 Mbps range.

Data usage per month: 150 GB.

Level 5: Speed: high-speed Internet service with advertised download speeds of over 100 Mbps (targeted speed in the 100-1,000 Mbps range).

Data usage per month: 500 GB.











# A bank for everyone - Support postal banking

Whereas we need a "public" review of Canada Post to discuss the future and our options for building a successful 21<sup>st</sup> century post office with the ability to meet the needs of Canadians and create new revenue streams, such as postal banking.

Whereas there is an urgent need for this service because thousands of rural towns and villages do not have a bank and nearly two million Canadians desperately need alternatives to payday lenders.

Whereas postal banking helps keep post offices viable and financial services accessible in many parts of the world

Whereas postal banking has the support of hundreds municipalities and close to two-thirds of Canadians (Stratcom poll, 2013).

Be it resolved that the (name of organization, municipal