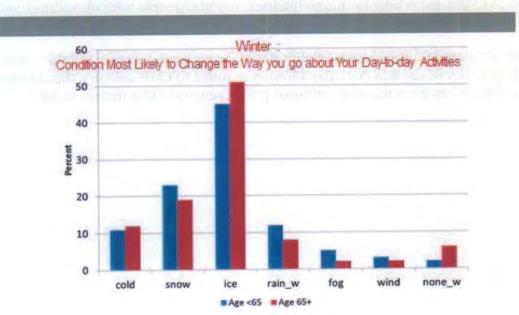

s who will fall at least once will reach 3.3 million, causing a significant increase in healthcare costs. The conversion to CMBs comes at a time when Canada's population is aging. Since many seniors will be walking to their CMBs, the risk of falling is increased, especially during the winter months.

The Stratcom poll cited earlier indicated that 21.3% (106) of respondents reported experiencing an accident, such as a slip or fall, either at the community mailbox or going to and from the mailbox. 8.5% (9) of this group required medical attention. This result, coupled with what we know about the impact of snow and ice on injury rates for seniors confirms that the impact of the introduction of CMBs on fall rates among seniors in the winter is an issue that definitely requires further study.





#### THE ENVIRONMENT

The environmental impact of the conversion of home delivery to community mailboxes is another area that requires further study. There is every indication that many residents frequently drive to their community mailbox and allow their car to idle while they pick-up mail. The production of greenhouse gas emissions associated with the manufacture and installation of more than 250,000 community mailboxes is also an issue.

#### CONCLUSION

Our analysis shows that Canada Post's financial situation is not the disaster predicted in Canada Post's corporate plans or the Conference Board's report from 2013. In fact, the corporation's financial performance has consistently been vastly superior to management's predictions and official corporate plans. Canada Post has made mil