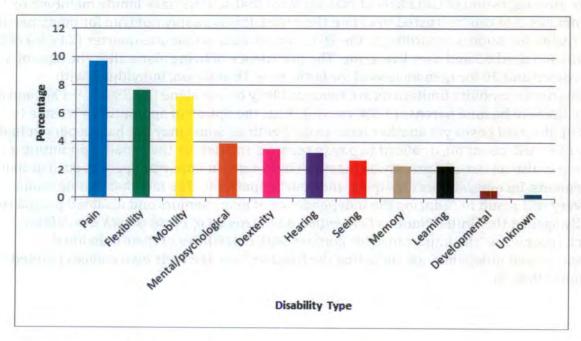

e rarely limited if they were also unable to do certain tasks without assistance. Using the definition provided above, it was estimated by Statistics Canada that approximately 13.7% or 3.8 million Canadians in 2012, aged 15 and older, reported that they were limited in their daily activities due to a disability. In 2012, one in ten workingage Canadians, aged 15 to 64, reported having a disability, compared with just over one-third of Canadian seniors aged 65 and older.

The most prevalent disability types reported by adult Canadians were pain (9.7%), flexibility (7.6%) and mobility (7.2%). While the same three types of disabilities were also listed as the most common disabilities reported by seniors, the prevalence was much higher: pain (22.1%); mobility (20.5%); and flexibility (19.3%).



Prevalence of disability by type, Canada, 2012 Source: Statistics Canada. (2012). Prevalence of disability by type, Canada, 2012 In our discussions with organizations representing people with disabilities three prominent concerns that have been highlighted are security, safety and accessibility. Many people are concerned about being vulnerable and easy targets for robbery when picking up their mail (e.g. pension or disability cheques, social service payments, bank cards, identification, etc.). In regards to safety and accessibility, people are concerned about inaccessibility as a result of inclement weather, especially winter conditions. Often snow is not removed from CMB locations making them inaccessible. Many CMBs are located on streets without sidewalks, which can create special haza