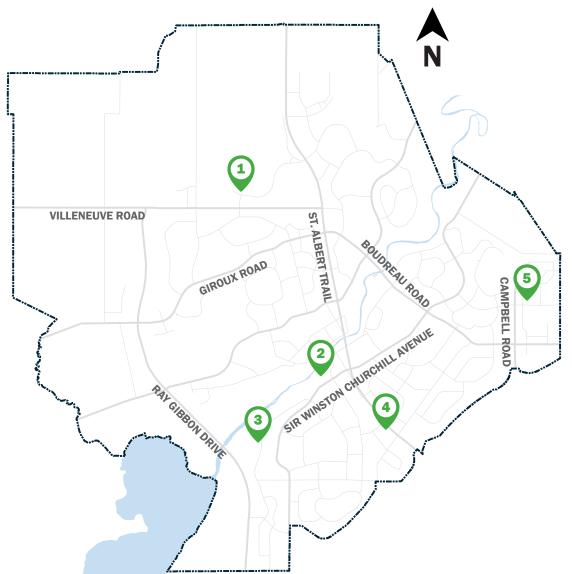

## **ELECTION DAY VOTING STATIONS**

Voters can vote at any of the following Election Day Voting Stations.

## **Locations**

| Voting Station                | Address              |
|-------------------------------|----------------------|
| 1. St. Albert Alliance Church | 200 Villeneuve Road  |
| 2. Red Willow Place           | 7 Taché Street       |
| 3. Kinsmen Club of St. Albert | 47 Riel Drive        |
| 4. St. Albert Inn             | 156 St. Albert Trail |
| 5. Servus Credit Union Place  | 400 Campbell Road    |